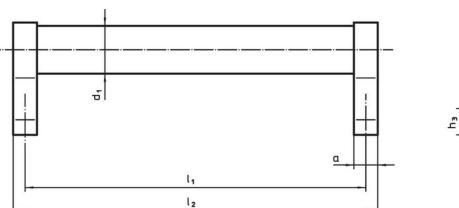

#### **Order information**

| Dimensions     |                         |    |                |                |                |                |                |                |                    |                | Ĩ   | Art. No.   |
|----------------|-------------------------|----|----------------|----------------|----------------|----------------|----------------|----------------|--------------------|----------------|-----|------------|
| d <sub>1</sub> | Ι <sub>1</sub><br>±0.25 | а  | b <sub>1</sub> | b <sub>2</sub> | b <sub>3</sub> | d <sub>2</sub> | h <sub>1</sub> | h <sub>2</sub> | <b>h</b> ₃<br>min. | l <sub>2</sub> | -   |            |
|                | [mm]                    |    |                |                |                |                |                |                |                    |                |     |            |
| black          |                         |    |                |                |                |                |                |                |                    |                |     |            |
| 30             | 600                     | 17 | 27             | 51             | 68             | M8             | 51             | 68             | 15                 | 617            | 669 | 24321.0595 |