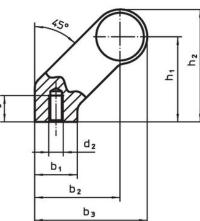

#### **Order information**

| Dimensions     |                         |    |                |                |                |                |                |                |                    |                | Ĩ   | Art. No.   |
|----------------|-------------------------|----|----------------|----------------|----------------|----------------|----------------|----------------|--------------------|----------------|-----|------------|
| d <sub>1</sub> | Ι <sub>1</sub><br>±0.25 | а  | b <sub>1</sub> | b <sub>2</sub> | b <sub>3</sub> | d <sub>2</sub> | h <sub>1</sub> | h <sub>2</sub> | <b>h</b> ₃<br>min. | l <sub>2</sub> | -   |            |
|                | [mm]                    |    |                |                |                |                |                |                |                    |                |     |            |
| black          |                         |    |                |                |                |                |                |                |                    |                |     |            |
| 30             | 600                     | 17 | 27             | 51             | 68             | M8             | 51             | 68             | 15                 | 617            | 669 | 24321.0595 |