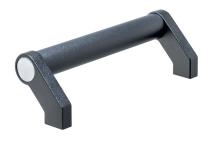

#### **Product Description**

Tubular handles are used, for example, on machine doors. These tubular handles made of aluminium are characterised by their ergonomic and robust construction and modern design. This version is equipped with angled handle legs (legs).

#### Handle

 Aluminium, plastic coated, similar to RAL 9005 black, matt structure