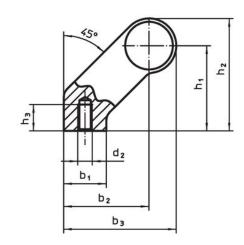

# **Drawing**

### **Order information**

| Dimensions                          |                |   |                |                |                       |       |                |                |                |                | I   | Art. No. |
|-------------------------------------|----------------|---|----------------|----------------|-----------------------|-------|----------------|----------------|----------------|----------------|-----|----------|
| d <sub>1</sub>                      | I <sub>1</sub> | а | b <sub>1</sub> | b <sub>2</sub> | <b>b</b> <sub>3</sub> | $d_2$ | h <sub>1</sub> | h <sub>2</sub> | h <sub>3</sub> | l <sub>2</sub> | _   |          |
| ±0.25                   min.   [mm] |                |   |                |                |                       |       |                |                |                |                | [g] |          |
|                                     |                |   |                |                |                       |       |                |                |                |                |     |          |
| black                               |                |   |                |                |                       |       |                |                |                |                |     |          |