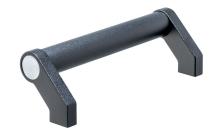

# **Product Description**

Tubular handles are used, for example, on machine doors.

These tubular handles made of aluminium are characterised by their ergonomic and robust construction and modern design. This version is equipped with angled handle legs (legs).