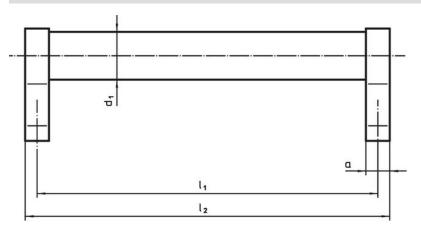

# **Drawing**

### **Order information**

| Dimensions                          |                |   |                |                |                       |       |                |                |                |                | I   | Art. No. |
|-------------------------------------|----------------|---|----------------|----------------|-----------------------|-------|----------------|----------------|----------------|----------------|-----|----------|
| d <sub>1</sub>                      | I <sub>1</sub> | а | b <sub>1</sub> | b <sub>2</sub> | <b>b</b> <sub>3</sub> | $d_2$ | h <sub>1</sub> | h <sub>2</sub> | h <sub>3</sub> | l <sub>2</sub> | _   |          |
| ±0.25                   min.   [mm] |                |   |                |                |                       |       |                |                |                |                | [g] |          |
|                                     |                |   |                |                |                       |       |                |                |                |                |     |          |
| black                               |                |   |                |                |                       |       |                |                |                |                |     |          |