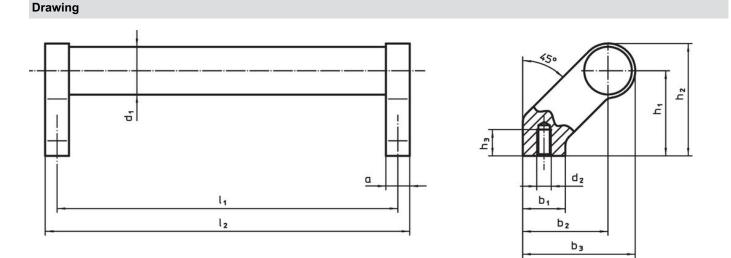

# **Order information**

| Dimensions     |                         |    |                |                |                |                |                |                |                    |                |     | Art. No.   |
|----------------|-------------------------|----|----------------|----------------|----------------|----------------|----------------|----------------|--------------------|----------------|-----|------------|
| d <sub>1</sub> | Ι <sub>1</sub><br>±0.25 | а  | b <sub>1</sub> | b <sub>2</sub> | b <sub>3</sub> | d <sub>2</sub> | h <sub>1</sub> | h <sub>2</sub> | <b>h</b> ₃<br>min. | I <sub>2</sub> | _   |            |
|                | [mm]                    |    |                |                |                |                |                |                |                    |                |     |            |
| black          |                         |    |                |                |                |                |                |                |                    |                |     |            |
| 30             | 350                     | 17 | 27             | 51             | 68             | M8             | 51             | 68             | 15                 | 367            | 501 | 24321.0580 |