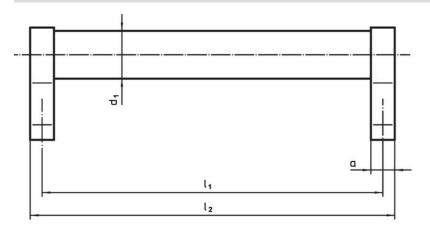

## **Drawing**

## **Order information**

| Dimensions     |                         |    |                       |                |                       |                |                |                |                    |                | I   | Art. No.   |
|----------------|-------------------------|----|-----------------------|----------------|-----------------------|----------------|----------------|----------------|--------------------|----------------|-----|------------|
| d <sub>1</sub> | l <sub>1</sub><br>±0.25 | а  | <b>b</b> <sub>1</sub> | b <sub>2</sub> | <b>b</b> <sub>3</sub> | d <sub>2</sub> | h <sub>1</sub> | h <sub>2</sub> | <b>h</b> ₃<br>min. | l <sub>2</sub> |     |            |
| [mm]           |                         |    |                       |                |                       |                |                |                |                    |                | [g] |            |
| black          |                         |    |                       |                |                       |                |                |                |                    |                |     |            |
| 30             | 300                     | 17 | 27                    | 51             | 68                    | M8             | 51             | 68             | 15                 | 317            | 489 | 24321.0575 |