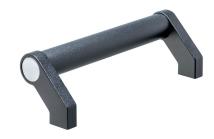

# **Product Description**

Tubular handles are used, for example, on machine doors.

These tubular handles made of aluminium are characterised by their ergonomic and robust construction and modern design. This version is equipped with angled handle legs (legs).

## Cap

Plastic, light grey

· Aluminium, plastic coated, similar to RAL 9005 black, matt structure