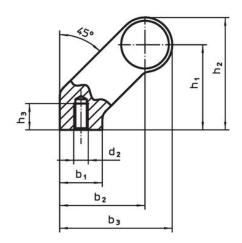

## **Drawing**

## **Order information**

| Dimensions     |                         |    |                       |                |                       |                |                |                |                    |                | I   | Art. No.   |
|----------------|-------------------------|----|-----------------------|----------------|-----------------------|----------------|----------------|----------------|--------------------|----------------|-----|------------|
| d <sub>1</sub> | l <sub>1</sub><br>±0.25 | а  | <b>b</b> <sub>1</sub> | b <sub>2</sub> | <b>b</b> <sub>3</sub> | d <sub>2</sub> | h <sub>1</sub> | h <sub>2</sub> | <b>h</b> ₃<br>min. | l <sub>2</sub> |     |            |
| [mm]           |                         |    |                       |                |                       |                |                |                |                    |                | [g] |            |
| black          |                         |    |                       |                |                       |                |                |                |                    |                |     |            |
| 30             | 300                     | 17 | 27                    | 51             | 68                    | M8             | 51             | 68             | 15                 | 317            | 489 | 24321.0575 |