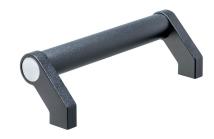

# **Product Description**

Tubular handles are used, for example, on machine doors.

These tubular handles made of aluminium are characterised by their ergonomic and robust construction and modern design. This version is equipped with angled handle legs (legs).