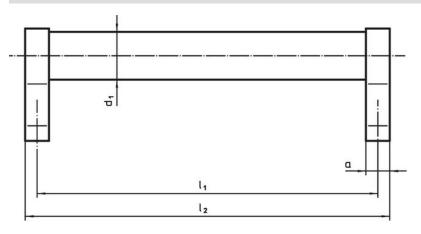

# **Drawing**

### **Order information**

| Dimensions     |                         |   |                       |                |                       |                |                |                |            |                | I   | Art. No. |
|----------------|-------------------------|---|-----------------------|----------------|-----------------------|----------------|----------------|----------------|------------|----------------|-----|----------|
| d <sub>1</sub> | l <sub>1</sub><br>±0.25 | а | <b>b</b> <sub>1</sub> | b <sub>2</sub> | <b>b</b> <sub>3</sub> | d <sub>2</sub> | h <sub>1</sub> | h <sub>2</sub> | h₃<br>min. | l <sub>2</sub> |     |          |
| [mm]           |                         |   |                       |                |                       |                |                |                |            |                | [g] |          |
|                |                         |   |                       |                |                       |                |                |                |            |                |     |          |
| black          |                         |   |                       |                |                       |                |                |                |            |                |     |          |