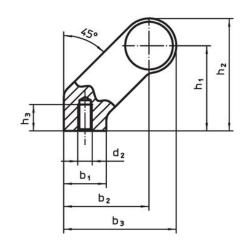

# **Drawing**

### **Order information**

| Dimensions     |                         |   |                       |                |                       |                |                |                |            |                | I   | Art. No. |
|----------------|-------------------------|---|-----------------------|----------------|-----------------------|----------------|----------------|----------------|------------|----------------|-----|----------|
| d <sub>1</sub> | l <sub>1</sub><br>±0.25 | а | <b>b</b> <sub>1</sub> | b <sub>2</sub> | <b>b</b> <sub>3</sub> | d <sub>2</sub> | h <sub>1</sub> | h <sub>2</sub> | h₃<br>min. | l <sub>2</sub> |     |          |
| [mm]           |                         |   |                       |                |                       |                |                |                |            |                | [g] |          |
|                |                         |   |                       |                |                       |                |                |                |            |                |     |          |
| black          |                         |   |                       |                |                       |                |                |                |            |                |     |          |