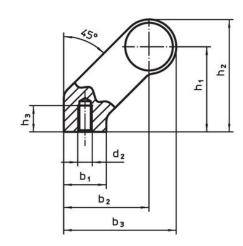

# **Drawing**

### **Order information**

| Dimensions     |                         |   |                       |                |                |                |    |                |            |                | I   | Art. No. |
|----------------|-------------------------|---|-----------------------|----------------|----------------|----------------|----|----------------|------------|----------------|-----|----------|
| d <sub>1</sub> | l <sub>1</sub><br>±0.25 | а | <b>b</b> <sub>1</sub> | b <sub>2</sub> | b <sub>3</sub> | d <sub>2</sub> | h₁ | h <sub>2</sub> | h₃<br>min. | l <sub>2</sub> |     |          |
| [mm]           |                         |   |                       |                |                |                |    |                |            |                | [g] |          |
| blook          |                         |   |                       |                |                |                |    |                |            |                |     |          |
| black          |                         |   |                       |                |                |                |    |                |            |                |     |          |