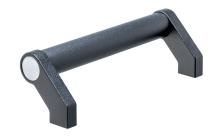

# **Product Description**

Tubular handles are used, for example, on machine doors.

These tubular handles made of aluminium are characterised by their ergonomic and robust construction and modern design. This version is equipped with angled handle legs (legs).

### Cap

Plastic, light grey

· Aluminium, plastic coated, similar to RAL 9005 black, matt structure