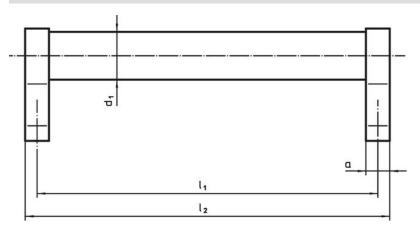

# **Drawing**

### **Order information**

| Dimensions     |                         |   |                       |                |                |                |    |                |            |                | I   | Art. No. |
|----------------|-------------------------|---|-----------------------|----------------|----------------|----------------|----|----------------|------------|----------------|-----|----------|
| d <sub>1</sub> | l <sub>1</sub><br>±0.25 | а | <b>b</b> <sub>1</sub> | b <sub>2</sub> | b <sub>3</sub> | d <sub>2</sub> | h₁ | h <sub>2</sub> | h₃<br>min. | l <sub>2</sub> |     |          |
| [mm]           |                         |   |                       |                |                |                |    |                |            |                | [g] |          |
| blook          |                         |   |                       |                |                |                |    |                |            |                |     |          |
| black          |                         |   |                       |                |                |                |    |                |            |                |     |          |