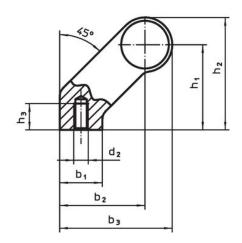

## **Drawing**

### **Order information**

| Dimensions     |                         |    |                       |                |                |                |                |                |            |                | I   | Art. No.   |
|----------------|-------------------------|----|-----------------------|----------------|----------------|----------------|----------------|----------------|------------|----------------|-----|------------|
| d <sub>1</sub> | l <sub>1</sub><br>±0.25 | а  | <b>b</b> <sub>1</sub> | b <sub>2</sub> | b <sub>3</sub> | d <sub>2</sub> | h <sub>1</sub> | h <sub>2</sub> | h₃<br>min. | l <sub>2</sub> |     |            |
|                | [mm]                    |    |                       |                |                |                |                |                |            |                |     |            |
| black          |                         |    |                       |                |                |                |                |                |            |                |     |            |
| 20             | 300                     | 12 | 24                    | 42             | 54             | M6             | 42             | 54             | 12         | 312            | 280 | 24321.0520 |