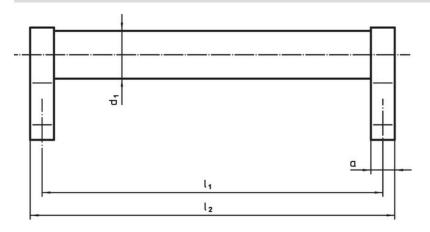

## **Drawing**

### **Order information**

| Dimensions     |                         |    |                       |                |                |                |                |                |            |                | I   | Art. No.   |
|----------------|-------------------------|----|-----------------------|----------------|----------------|----------------|----------------|----------------|------------|----------------|-----|------------|
| d <sub>1</sub> | l <sub>1</sub><br>±0.25 | а  | <b>b</b> <sub>1</sub> | b <sub>2</sub> | b <sub>3</sub> | d <sub>2</sub> | h <sub>1</sub> | h <sub>2</sub> | h₃<br>min. | l <sub>2</sub> |     |            |
|                | [mm]                    |    |                       |                |                |                |                |                |            |                |     |            |
| black          |                         |    |                       |                |                |                |                |                |            |                |     |            |
| 20             | 300                     | 12 | 24                    | 42             | 54             | M6             | 42             | 54             | 12         | 312            | 280 | 24321.0520 |