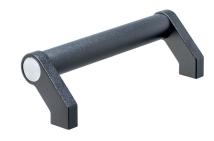

## **Product Description**

Tubular handles are used, for example, on machine doors.

These tubular handles made of aluminium are characterised by their ergonomic and robust construction and modern design. This version is equipped with angled handle legs (legs).

### Cap

Plastic, light grey

#### Handle

 Aluminium, plastic coated, similar to RAL 9005 black, matt structure

### **Assembly**

Back mount handle.