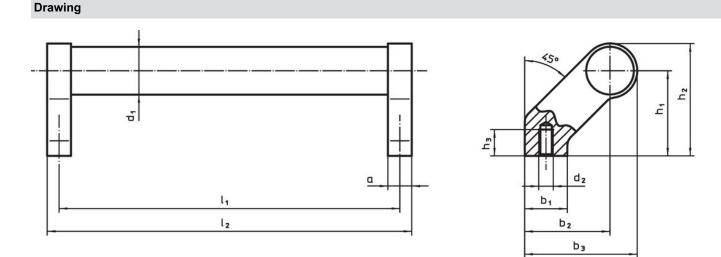

# **Order information**

| Dimensions     |                         |    |                |                |                |                |                |                |                    |                |     | Art. No.   |
|----------------|-------------------------|----|----------------|----------------|----------------|----------------|----------------|----------------|--------------------|----------------|-----|------------|
| d <sub>1</sub> | Ι <sub>1</sub><br>±0.25 | а  | b <sub>1</sub> | b <sub>2</sub> | b <sub>3</sub> | d <sub>2</sub> | h <sub>1</sub> | h <sub>2</sub> | <b>h</b> ₃<br>min. | I <sub>2</sub> | _   |            |
|                | [mm]                    |    |                |                |                |                |                |                |                    |                |     |            |
| black          |                         |    |                |                |                |                |                |                |                    |                |     |            |
| 20             | 250                     | 12 | 24             | 42             | 54             | M6             | 42             | 54             | 12                 | 262            | 265 | 24321.0515 |