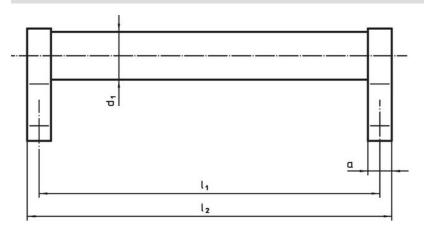

# **Drawing**

### **Order information**

| Dimensions     |                         |    |                |                |                |                |                |                |            |                | I   | Art. No.   |
|----------------|-------------------------|----|----------------|----------------|----------------|----------------|----------------|----------------|------------|----------------|-----|------------|
| d <sub>1</sub> | l <sub>1</sub><br>±0.25 | а  | b <sub>1</sub> | b <sub>2</sub> | b <sub>3</sub> | d <sub>2</sub> | h <sub>1</sub> | h <sub>2</sub> | h₃<br>min. | l <sub>2</sub> | _   |            |
|                | [mm]                    |    |                |                |                |                |                |                |            |                |     |            |
| black          |                         |    |                |                |                |                |                |                |            |                |     |            |
| 20             | 200                     | 12 | 24             | 42             | 54             | M6             | 42             | 54             | 12         | 212            | 244 | 24321.0510 |