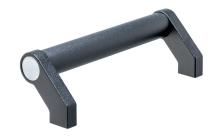

# **Product Description**

Tubular handles are used, for example, on machine doors.

These tubular handles made of aluminium are characterised by their ergonomic and robust construction and modern design. This version is equipped with angled handle legs (legs).