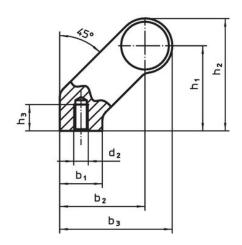

# **Drawing**

### **Order information**

| Dimensions     |                         |    |                |                |                |                |                |                |            |                | I   | Art. No.   |
|----------------|-------------------------|----|----------------|----------------|----------------|----------------|----------------|----------------|------------|----------------|-----|------------|
| d <sub>1</sub> | l <sub>1</sub><br>±0.25 | а  | b <sub>1</sub> | b <sub>2</sub> | b <sub>3</sub> | d <sub>2</sub> | h <sub>1</sub> | h <sub>2</sub> | h₃<br>min. | l <sub>2</sub> | _   |            |
|                | [mm]                    |    |                |                |                |                |                |                |            |                |     |            |
| black          |                         |    |                |                |                |                |                |                |            |                |     |            |
| 20             | 200                     | 12 | 24             | 42             | 54             | M6             | 42             | 54             | 12         | 212            | 244 | 24321.0510 |