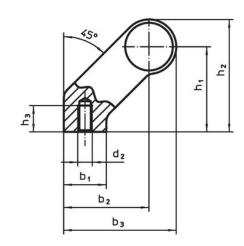

## **Drawing**

### **Order information**

| Dimensions     |                         |   |                |                |                |                |                |                |            |                | 1   | Art. No. |
|----------------|-------------------------|---|----------------|----------------|----------------|----------------|----------------|----------------|------------|----------------|-----|----------|
| d <sub>1</sub> | l <sub>1</sub><br>±0.25 | а | b <sub>1</sub> | b <sub>2</sub> | b <sub>3</sub> | d <sub>2</sub> | h <sub>1</sub> | h <sub>2</sub> | h₃<br>min. | l <sub>2</sub> | _   |          |
| [mm]           |                         |   |                |                |                |                |                |                |            |                | [g] |          |
| silver         |                         |   |                |                |                |                |                |                |            |                |     |          |
|                |                         |   |                |                |                |                |                |                |            |                |     |          |