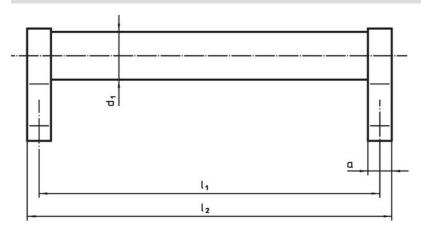

## **Drawing**

### **Order information**

| Dimensions     |                         |   |                |                |                |                |                |                |            |                | 1   | Art. No. |
|----------------|-------------------------|---|----------------|----------------|----------------|----------------|----------------|----------------|------------|----------------|-----|----------|
| d <sub>1</sub> | l <sub>1</sub><br>±0.25 | а | b <sub>1</sub> | b <sub>2</sub> | b <sub>3</sub> | d <sub>2</sub> | h <sub>1</sub> | h <sub>2</sub> | h₃<br>min. | l <sub>2</sub> | _   |          |
| [mm]           |                         |   |                |                |                |                |                |                |            |                | [g] |          |
| silver         |                         |   |                |                |                |                |                |                |            |                |     |          |
|                |                         |   |                |                |                |                |                |                |            |                |     |          |