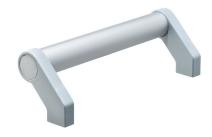

## **Product Description**

Tubular handles are used, for example, on machine doors.

These tubular handles made of aluminium are characterised by their ergonomic and robust construction and modern design. This version is equipped with angled handle legs (legs).

### Cap

Plastic, light grey

#### Handle

· Aluminium, anodised