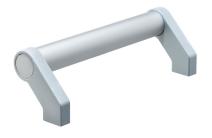

# **Product Description**

Tubular handles are used, for example, on machine doors. These tubular handles made of aluminium are characterised by their ergonomic and robust construction and modern design. This version is equipped with angled handle legs (legs).

# **Material**

- Cap
- Plastic, light grey

#### Handle

· Aluminium, anodised