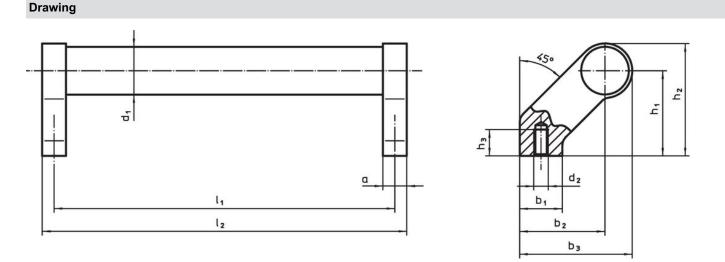

# **Order information**

| Dimensions     |                         |    |                |                |                |                |                |                |                    |                | <b>I</b> | Art. No.   |
|----------------|-------------------------|----|----------------|----------------|----------------|----------------|----------------|----------------|--------------------|----------------|----------|------------|
| d <sub>1</sub> | Ι <sub>1</sub><br>±0.25 | а  | b <sub>1</sub> | b <sub>2</sub> | b <sub>3</sub> | d <sub>2</sub> | h <sub>1</sub> | h <sub>2</sub> | <b>h</b> ₃<br>min. | I <sub>2</sub> |          |            |
|                | [mm]                    |    |                |                |                |                |                |                |                    |                |          |            |
| silver         |                         |    |                |                |                |                |                |                |                    |                |          |            |
| 30             | 350                     | 17 | 27             | 51             | 68             | M8             | 51             | 68             | 15                 | 367            | 501      | 24321.0080 |