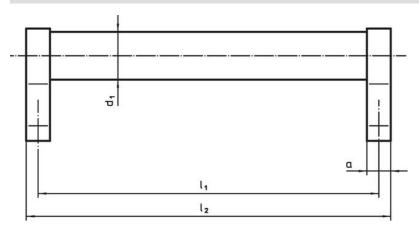

## **Drawing**

### **Order information**

| Dimensions     |                         |    |                       |                |                |                |                |                |            |                | 1   | Art. No.   |
|----------------|-------------------------|----|-----------------------|----------------|----------------|----------------|----------------|----------------|------------|----------------|-----|------------|
| d <sub>1</sub> | l <sub>1</sub><br>±0.25 | а  | <b>b</b> <sub>1</sub> | b <sub>2</sub> | b <sub>3</sub> | d <sub>2</sub> | h <sub>1</sub> | h <sub>2</sub> | h₃<br>min. | l <sub>2</sub> |     |            |
| [mm]           |                         |    |                       |                |                |                |                |                |            |                | [g] |            |
| silver         |                         |    |                       |                |                |                |                |                |            |                |     |            |
| 28             | 500                     | 14 | 25                    | 50             | 66             | M8             | 50             | 66             | 15         | 514            | 593 | 24321.0060 |