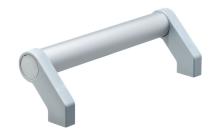

## **Product Description**

Tubular handles are used, for example, on machine doors.

These tubular handles made of aluminium are characterised by their ergonomic and robust construction and modern design. This version is equipped with angled handle legs (legs).

### Cap

Plastic, light grey

#### Handle

· Aluminium, anodised