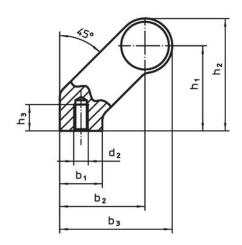

## **Drawing**

### **Order information**

| Dimensions     |                         |    |                       |                |                |                |                |                |            |                | 1   | Art. No.   |
|----------------|-------------------------|----|-----------------------|----------------|----------------|----------------|----------------|----------------|------------|----------------|-----|------------|
| d <sub>1</sub> | l <sub>1</sub><br>±0.25 | а  | <b>b</b> <sub>1</sub> | b <sub>2</sub> | b <sub>3</sub> | d <sub>2</sub> | h <sub>1</sub> | h <sub>2</sub> | h₃<br>min. | l <sub>2</sub> |     |            |
| [mm]           |                         |    |                       |                |                |                |                |                |            |                | [g] |            |
| silver         |                         |    |                       |                |                |                |                |                |            |                |     |            |
| 28             | 500                     | 14 | 25                    | 50             | 66             | M8             | 50             | 66             | 15         | 514            | 593 | 24321.0060 |