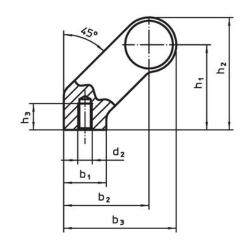

### **Drawing**

### **Order information**

| Dimensions     |                         |    |                |                |                |                |    |                |            |                | 1   | Art. No.   |
|----------------|-------------------------|----|----------------|----------------|----------------|----------------|----|----------------|------------|----------------|-----|------------|
| d <sub>1</sub> | l <sub>1</sub><br>±0.25 | а  | b <sub>1</sub> | b <sub>2</sub> | b <sub>3</sub> | d <sub>2</sub> | h₁ | h <sub>2</sub> | h₃<br>min. | l <sub>2</sub> | _   |            |
| [mm]           |                         |    |                |                |                |                |    |                |            |                | [g] |            |
| silver         |                         |    |                |                |                |                |    |                |            |                |     |            |
| 28             | 400                     | 14 | 25             | 50             | 66             | M8             | 50 | 66             | 15         | 414            | 536 | 24321.0055 |