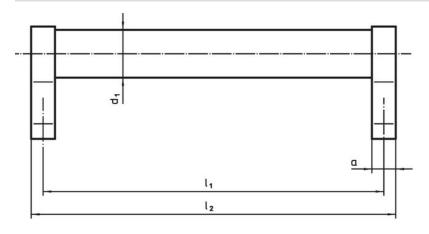

### **Drawing**

### **Order information**

| Dimensions     |                         |    |                |                |                |                |    |                |            |                | 1   | Art. No.   |
|----------------|-------------------------|----|----------------|----------------|----------------|----------------|----|----------------|------------|----------------|-----|------------|
| d <sub>1</sub> | l <sub>1</sub><br>±0.25 | а  | b <sub>1</sub> | b <sub>2</sub> | b <sub>3</sub> | d <sub>2</sub> | h₁ | h <sub>2</sub> | h₃<br>min. | l <sub>2</sub> | _   |            |
| [mm]           |                         |    |                |                |                |                |    |                |            |                | [g] |            |
| silver         |                         |    |                |                |                |                |    |                |            |                |     |            |
| 28             | 400                     | 14 | 25             | 50             | 66             | M8             | 50 | 66             | 15         | 414            | 536 | 24321.0055 |