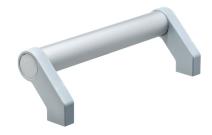

## **Product Description**

Tubular handles are used, for example, on machine doors.

These tubular handles made of aluminium are characterised by their ergonomic and robust construction and modern design. This version is equipped with angled handle legs (legs).

### Cap

Plastic, light grey

#### Handle

· Aluminium, anodised