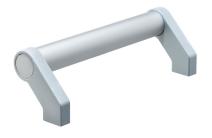

## **Product Description**

Tubular handles are used, for example, on machine doors. These tubular handles made of aluminium are characterised by their ergonomic and robust construction and modern design. This version is equipped with angled handle legs (legs).

#### Handle

· Aluminium, anodised

#### Сар

Plastic, light grey