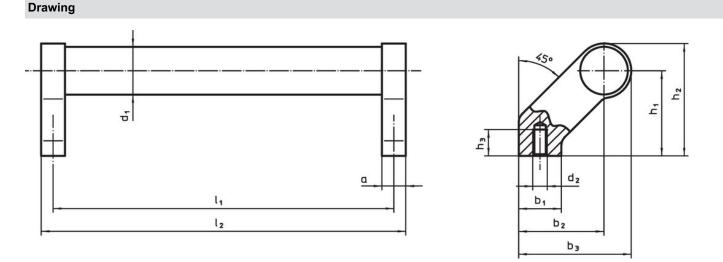

### **Order information**

| Dimensions     |                         |    |                |                |                |                |                |                |                    |                | I   | Art. No.   |
|----------------|-------------------------|----|----------------|----------------|----------------|----------------|----------------|----------------|--------------------|----------------|-----|------------|
| d <sub>1</sub> | Ι <sub>1</sub><br>±0.25 | а  | b <sub>1</sub> | b <sub>2</sub> | b <sub>3</sub> | d <sub>2</sub> | h <sub>1</sub> | h <sub>2</sub> | <b>h</b> ₃<br>min. | I <sub>2</sub> | _   |            |
|                | [mm]                    |    |                |                |                |                |                |                |                    |                |     |            |
| silver         |                         |    |                |                |                |                |                |                |                    |                |     |            |
| 28             | 350                     | 14 | 25             | 50             | 66             | M8             | 50             | 66             | 15                 | 364            | 501 | 24321.0050 |