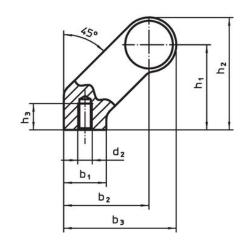

## **Drawing**

### **Order information**

| Dimensions     |             |    |                |                |                |                |                |                |            |                | I   | Art. No.   |
|----------------|-------------|----|----------------|----------------|----------------|----------------|----------------|----------------|------------|----------------|-----|------------|
| d <sub>1</sub> | l₁<br>±0.25 | а  | b <sub>1</sub> | b <sub>2</sub> | b <sub>3</sub> | d <sub>2</sub> | h <sub>1</sub> | h <sub>2</sub> | h₃<br>min. | l <sub>2</sub> | _   |            |
| [mm]           |             |    |                |                |                |                |                |                |            |                | [9] |            |
| silver         |             |    |                |                |                |                |                |                |            |                |     |            |
| 28             | 250         | 14 | 25             | 50             | 66             | M8             | 50             | 66             | 15         | 264            | 455 | 24321.0040 |