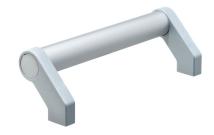

## **Product Description**

Tubular handles are used, for example, on machine doors.

These tubular handles made of aluminium are characterised by their ergonomic and robust construction and modern design. This version is equipped with angled handle legs (legs).