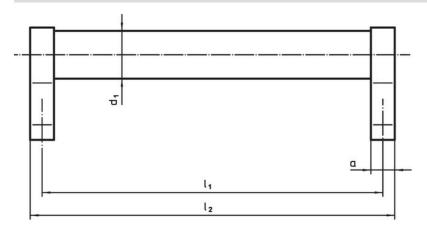

## **Drawing**

### **Order information**

| Dimensions     |             |    |                |                |                |                |                |                |            |                | I   | Art. No.   |
|----------------|-------------|----|----------------|----------------|----------------|----------------|----------------|----------------|------------|----------------|-----|------------|
| d <sub>1</sub> | l₁<br>±0.25 | а  | b <sub>1</sub> | b <sub>2</sub> | b <sub>3</sub> | d <sub>2</sub> | h <sub>1</sub> | h <sub>2</sub> | h₃<br>min. | l <sub>2</sub> | _   |            |
| [mm]           |             |    |                |                |                |                |                |                |            |                | [9] |            |
| silver         |             |    |                |                |                |                |                |                |            |                |     |            |
| 28             | 250         | 14 | 25             | 50             | 66             | M8             | 50             | 66             | 15         | 264            | 455 | 24321.0040 |