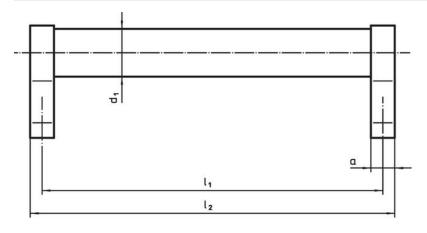

## **Drawing**

### **Order information**

| Dimensions     |                         |   |                |                |                |                |                |                |            |                | I   | Art. No.   |
|----------------|-------------------------|---|----------------|----------------|----------------|----------------|----------------|----------------|------------|----------------|-----|------------|
| d <sub>1</sub> | l <sub>1</sub><br>±0.25 | а | b <sub>1</sub> | b <sub>2</sub> | b <sub>3</sub> | d <sub>2</sub> | h <sub>1</sub> | h <sub>2</sub> | h₃<br>min. | l <sub>2</sub> |     |            |
| [mm]           |                         |   |                |                |                |                |                |                |            |                | [g] |            |
| silver         |                         |   |                |                |                |                |                |                |            |                |     |            |
|                |                         |   |                | 42             | 54             | M6             | 42             | 54             | 12         | 412            | 317 | 24321.0030 |