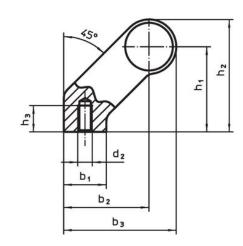

## **Drawing**

### **Order information**

| Dimensions     |                         |   |                |                |                |                |                |                |            |                | I   | Art. No.   |
|----------------|-------------------------|---|----------------|----------------|----------------|----------------|----------------|----------------|------------|----------------|-----|------------|
| d <sub>1</sub> | l <sub>1</sub><br>±0.25 | а | b <sub>1</sub> | b <sub>2</sub> | b <sub>3</sub> | d <sub>2</sub> | h <sub>1</sub> | h <sub>2</sub> | h₃<br>min. | l <sub>2</sub> |     |            |
| [mm]           |                         |   |                |                |                |                |                |                |            |                | [g] |            |
| silver         |                         |   |                |                |                |                |                |                |            |                |     |            |
|                |                         |   |                | 42             | 54             | M6             | 42             | 54             | 12         | 412            | 317 | 24321.0030 |