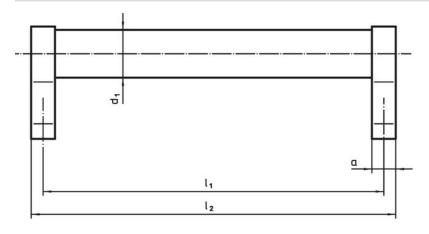

### **Drawing**

### **Order information**

| Dimensions     |                         |    |                |                |                       |                |                |                |            |                | I   | Art. No.   |
|----------------|-------------------------|----|----------------|----------------|-----------------------|----------------|----------------|----------------|------------|----------------|-----|------------|
| d <sub>1</sub> | l <sub>1</sub><br>±0.25 | а  | b <sub>1</sub> | b <sub>2</sub> | <b>b</b> <sub>3</sub> | d <sub>2</sub> | h <sub>1</sub> | h <sub>2</sub> | h₃<br>min. | l <sub>2</sub> | _   |            |
| [mm]           |                         |    |                |                |                       |                |                |                |            |                | [g] |            |
| silver         |                         |    |                |                |                       |                |                |                |            |                |     |            |
| 20             | 180                     | 12 | 24             | 42             | 54                    | M6             | 42             | 54             | 12         | 192            | 244 | 24321.0005 |