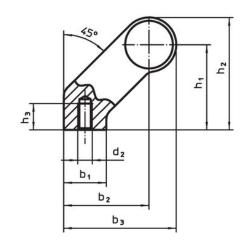

### **Drawing**

### **Order information**

| Dimensions     |                         |    |                |                |                       |                |                |                |            |                | I   | Art. No.   |
|----------------|-------------------------|----|----------------|----------------|-----------------------|----------------|----------------|----------------|------------|----------------|-----|------------|
| d <sub>1</sub> | l <sub>1</sub><br>±0.25 | а  | b <sub>1</sub> | b <sub>2</sub> | <b>b</b> <sub>3</sub> | d <sub>2</sub> | h <sub>1</sub> | h <sub>2</sub> | h₃<br>min. | l <sub>2</sub> | _   |            |
| [mm]           |                         |    |                |                |                       |                |                |                |            |                | [g] |            |
| silver         |                         |    |                |                |                       |                |                |                |            |                |     |            |
| 20             | 180                     | 12 | 24             | 42             | 54                    | M6             | 42             | 54             | 12         | 192            | 244 | 24321.0005 |