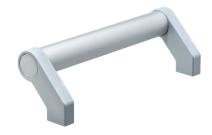

## **Product Description**

Tubular handles are used, for example, on machine doors.

These tubular handles made of aluminium are characterised by their ergonomic and robust construction and modern design. This version is equipped with angled handle legs (legs).