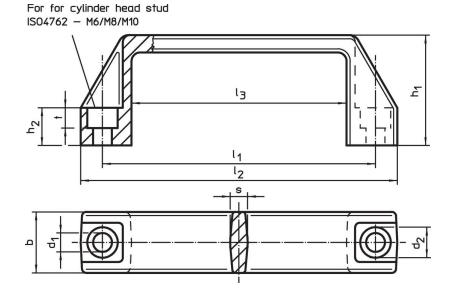

#### Assembly

Mounting is done from the operating side by means of a cylinder screw.

Drawing

#### **Order information**

|                        |                |    | For cylinder   | ß              | Ĩ              | Art. No.       |                |   |     |       |      |     |            |
|------------------------|----------------|----|----------------|----------------|----------------|----------------|----------------|---|-----|-------|------|-----|------------|
| Ι <sub>1</sub><br>±0.5 | d <sub>1</sub> | b  | l <sub>2</sub> | d <sub>2</sub> | h <sub>1</sub> | h <sub>2</sub> | I <sub>3</sub> | s | t   | screw | max. |     |            |
| [mm]                   |                |    |                |                |                |                |                |   |     | [mm]  | [°C] | [g] |            |
| 132                    | 8.5            | 27 | 150            | 13.5           | 45             | 16             | 108            | 7 | 8.5 | M8    | 100  | 48  | 24320.0030 |