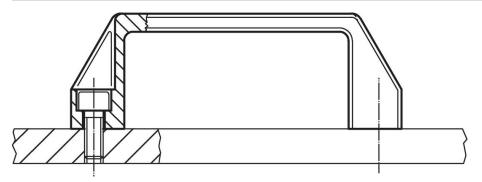

### Application example

#### Assembly

Mounting is done from the operating side by means of a cylinder screw.

Drawing