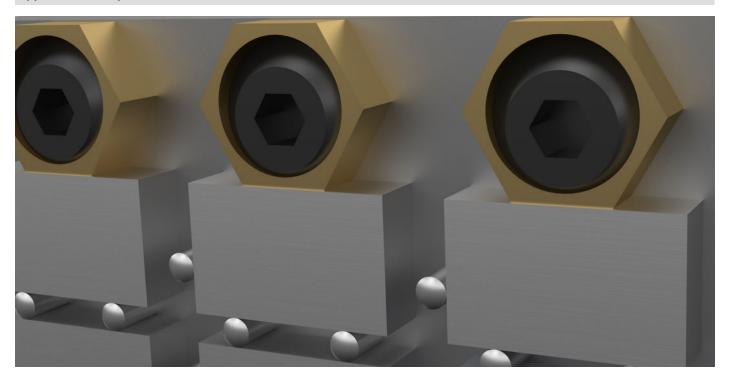

--------|----------|------------|-----|----------|
| d <sub>1</sub> | h <sub>1</sub> | h <sub>2</sub> | s |      | WS₁  | WS <sub>2</sub> | force    | torque     | _   |          |
|                |                |                |   |      |      |                 | max.     | max.       |     |          |
| [mm]           |                |                |   | [mm] | [mm] |                 | [kN]     | [Nm]       | [g] |          |
| Brass          |                |                |   |      |      |                 |          |            |     |          |
|                |                |                |   |      |      |                 |          |            |     |          |



Erwin Halder KG

Page 1 of 2 www.halder.com Published on: 11.4.2024

# **Application example**



# Compliance

### **RoHS** compliant

Compliant according to Directive 2011/65/EU and Directive 2015/863.

#### Does not contain SVHC substances

No SVHC substances with more than 0.1% w/w contained - SVHC list [REACH] as of 23.01.2024.

Erwin Halder KG

# **Does not contain Proposition 65 substances**

No Proposition 65 substances included. https://www.P65Warnings.ca.gov/

#### **Free from Conflict Minerals**

This product does not contain any substances designated as "conflict minerals" such as tantalum, tin, gold or tungsten from the Democratic Republic of Congo or adjacent countries.



Page 2 of 2 Published on: 11.4.2024