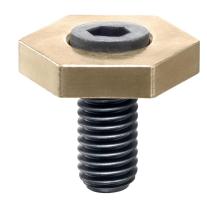

# **Product Description**

These clamps have a high clamping force for low clamping heights. The body from brass provides a gentle but safe clamping.

### **Eccentric screw**

Steel

#### **Body**

Brass