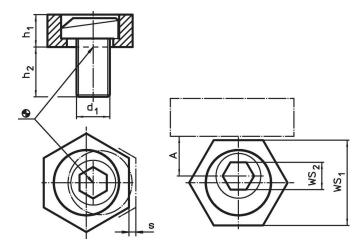

# **Drawing**

### Notes

The head of the eccentric screw can slightly protrude from the body (h<sub>1</sub>).

# **Order information**

| Dimensions     |                |                |   | Α    | ws   |                 | Clamping | Tightening | I   | Art. No. |
|----------------|----------------|----------------|---|------|------|-----------------|----------|------------|-----|----------|
| d <sub>1</sub> | h <sub>1</sub> | h <sub>2</sub> | s |      | WS₁  | WS <sub>2</sub> | force    | torque     | _   |          |
|                |                |                |   |      |      |                 | max.     | max.       |     |          |
| [mm]           |                |                |   | [mm] | [mm] |                 | [kN]     | [Nm]       | [g] |          |
| Brass          |                |                |   |      |      |                 |          |            |     |          |
|                |                |                |   |      |      |                 |          |            |     |          |