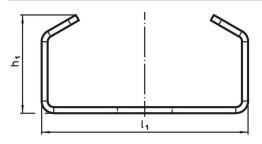

# Order information

| Dimensions     |           |                |                |                | for taper clamping units | I   | Art. No.   |
|----------------|-----------|----------------|----------------|----------------|--------------------------|-----|------------|
| d <sub>1</sub> | For screw | b <sub>1</sub> | h <sub>1</sub> | I <sub>1</sub> |                          |     |            |
| [mm]           |           |                |                |                |                          | [g] |            |
| 9              | M8        | 24             | 16.2           | 34             | 23250.0008/.0048/.0158   | 12  | 23250.0408 |