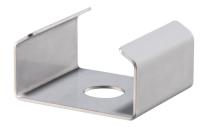

# **Product Description**

Protects against damage from scales of wood and dirt.

#### Assembly

The cover is mounted under the taper clamping unit.