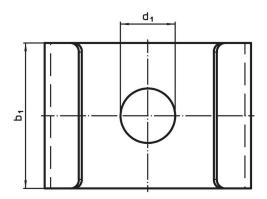

# Order information

| Dimensions     |           |                |                |                | for taper clamping units | I   | Art. No.   |
|----------------|-----------|----------------|----------------|----------------|--------------------------|-----|------------|
| d <sub>1</sub> | For screw | b <sub>1</sub> | h <sub>1</sub> | I <sub>1</sub> |                          |     |            |
| [mm]           |           |                |                |                |                          | [g] |            |
| 9              | M8        | 24             | 16.2           | 34             | 23250.0008/.0048/.0158   | 12  | 23250.0408 |