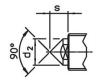

#### **Drawing**

picture 1

picture 2

Erwin Halder KG

picture 3

picture 4

# Order information

| Dimensions                                             | Stroke | ws                              | Spring load <sup>1)</sup>     |      | I   | Art. No. |
|--------------------------------------------------------|--------|---------------------------------|-------------------------------|------|-----|----------|
| $\begin{array}{ c c c c c c c c c c c c c c c c c c c$ | S      | WS <sub>1</sub> WS <sub>2</sub> | F <sub>1</sub> F <sub>2</sub> | max. |     |          |
| [mm]                                                   | [mm]   | [mm]                            | [N]                           | [°C] | [g] |          |
| with rounded pin – picture 3                           |        |                                 |                               |      |     |          |
| with rounded pin – picture 3                           |        |                                 |                               |      |     |          |