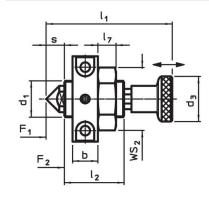

# Order information

| Dimensions                                             | Stroke | ws                              | Spring load <sup>1)</sup>     |      | I   | Art. No. |
|--------------------------------------------------------|--------|---------------------------------|-------------------------------|------|-----|----------|
| $\begin{array}{ c c c c c c c c c c c c c c c c c c c$ | S      | WS <sub>1</sub> WS <sub>2</sub> | F <sub>1</sub> F <sub>2</sub> | max. |     |          |
| [mm]                                                   | [mm]   | [mm]                            | [N]                           | [°C] | [g] |          |
| with rounded pin – picture 3                           |        |                                 |                               |      |     |          |
| with rounded pin – picture 3                           |        |                                 |                               |      |     |          |