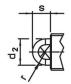

#### **Drawing**

picture 1

picture 2

Erwin Halder KG

picture 3

picture 4

# Order information

| Dimensions                                             | Stroke | ws                              | Spring load <sup>1)</sup>     |      | I   | Art. No. |
|--------------------------------------------------------|--------|---------------------------------|-------------------------------|------|-----|----------|
| $\begin{array}{ c c c c c c c c c c c c c c c c c c c$ | S      | WS <sub>1</sub> WS <sub>2</sub> | F <sub>1</sub> F <sub>2</sub> | max. |     |          |
| [mm]                                                   | [mm]   | [mm]                            | [N]                           | [°C] | [g] |          |
| with rounded pin – picture 3                           |        |                                 |                               |      |     |          |
| with rounded pin – picture 3                           |        |                                 |                               |      |     |          |