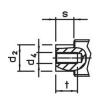

# Push Plungers • with pin, protected against rotating

23230.0554



## **Product Description**

The push plunger is suitable for easy and safe positioning of workpieces or components at stops and support points prior to clamping or assembly.

Locating pins of your own profile or design can be attached to our threaded pin types.

#### **Material**

#### Pin

• Steel, case-hardened, blackened

#### Body

· Steel, zinc-plated by galvanization

#### **Grub Screw**

· Steel, blackened, with brass pad

#### **Mounting block**

· Zinc die-cast, plastic coated, black

#### Knoh

· Steel, blackened

### Lock nut

· Steel, blackened

#### **Drawing**













picture 1

picture 2

Erwin Halder KG

picture 3

picture 4

# Order information

| Dimensions                                             | Stroke | ws                              | Spring load <sup>1)</sup>     |      | I   | Art. No. |
|--------------------------------------------------------|--------|---------------------------------|-------------------------------|------|-----|----------|
| $\begin{array}{ c c c c c c c c c c c c c c c c c c c$ | S      | WS <sub>1</sub> WS <sub>2</sub> | F <sub>1</sub> F <sub>2</sub> | max. |     |          |
| [mm]                                                   | [mm]   | [mm]                            | [N]                           | [°C] | [g] |          |
| with rounded pin – picture 3                           |        |