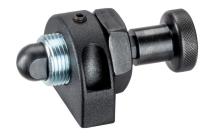

# Push Plungers • with pin, protected against rotating

23230.0554



## **Product Description**

The push plunger is suitable for easy and safe positioning of workpieces or components at stops and support points prior to clamping or assembly.

Locating pins of your own profile or design can be attached to our threaded pin types.

#### **Material**

#### Pin

• Steel, case-hardened, blackened

#### Body

· Steel, zinc-plated by galvanization

#### **Grub Screw**

· Steel, blackened, with brass pad

#### **Mounting block**

· Zinc die-cast, plastic coated, black

#### Knoh

· Steel, blackened

### Lock nut

· Steel, blackened

#### **Drawing**













picture 1

picture 2

Erwin Halder KG

picture 3

picture 4

# Order information

| Dimensions                                             | Stroke | ws                              | Spring load <sup>1)<