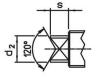

#### **Drawing**

picture 1

picture 2

Erwin Halder KG

picture 3

picture 4

# Order information

| Dimensions                                             | Stroke | ws                              | Spring load <sup>1)</sup>     |      | I   | Art. No. |
|--------------------------------------------------------|--------|---------------------------------|-------------------------------|------|-----|----------|
| $\begin{array}{ c c c c c c c c c c c c c c c c c c c$ | S      | WS <sub>1</sub> WS <sub>2</sub> | F <sub>1</sub> F <sub>2</sub> | max. |     |          |
| [mm]                                                   | [mm]   | [mm]                            | [N]                           | [°C] | [g] |          |
| with rounded pin – picture 3                           |        |                                 |                               |      |     |          |
| with rounded pin – picture 3                           |        |                                 |                               |      |     |          |