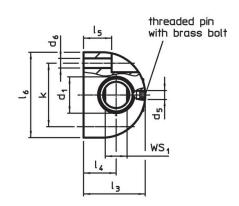

## **Product Description**

The push plunger is suitable for easy and safe positioning of workpieces or components at stops and support points prior to clamping or assembly.

Locating pins of your own profile or design can be attached to our threaded pin types.

#### Pin

• Steel, case-hardened, blackened

#### Body

· Steel, zinc-plated by galvanization

#### **Mounting block**

· Zinc die-cast, plastic coated, black

#### Knoh

· Steel, blackened

### Lock nut

· Steel, blackened