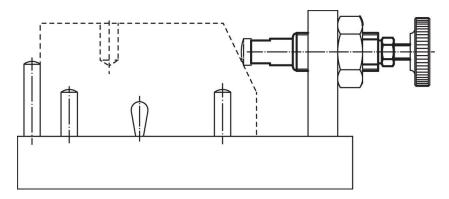

/sub> | d <sub>2</sub> | d <sub>3</sub> | d4 | l1 | l <sub>2</sub> | l <sub>3</sub> | I <sub>4</sub> | s<br>~ | WS₁ | WS <sub>2</sub> | F1          | F <sub>2</sub> | -   |          |
|                | [mm]           |                |    |    |                |                |                |        | [mn | n]              | ~           | ~<br>[N]       | [g] |          |
|                |                |                |    |    |                |                |                | [mm]   |     |                 |             | [1]            | [8] |          |
| Light spring   | load           |                |    |    |                |                |                |        |     |                 |             |                |     | _        |

#### **Application example**



#### Compliance

# **RoHS compliant**

Contains lead - compliant according to exceptions 6a / 6b / 6c.

Contains SVHC substances >0,1% w/w Contains lead - SVHC list [REACH] as of 23.01.2024.

#### **Contains Proposition 65 substances**

# 

Lead can cause cancer and reproductive harm from exposure https://www.P65Warnings.ca.gov/

#### Free from Conflict Minerals

This product does not contain any substances designated as "conflict minerals" such as tantalum, tin, gold or tungsten from the Democratic Republic of Congo or adjacent countries.