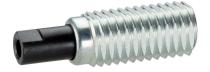

# Push-Pull Clamps 23229.0005

#### **Product Description**

The clamp is suitable for easy and safe positioning of workpieces or components at stops and support points prior to clamping or assembly.

As the push/pull clamp is threaded on both sides it is possible to fix elements that are adapted to the workpiece, e.g. prisms, clamping bolts, self-aligning pads.