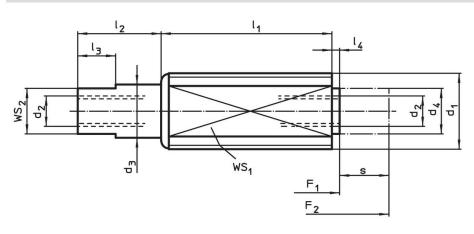

## Order information

| Dimensions     |                |                |    |    |                |                |                | Stroke | WS  |                 | Spring load |                | Ĩ   | Art. No. |
|----------------|----------------|----------------|----|----|----------------|----------------|----------------|--------|-----|-----------------|-------------|----------------|-----|----------|
| d <sub>1</sub> | d <sub>2</sub> | d <sub>3</sub> | d4 | l1 | l <sub>2</sub> | l <sub>3</sub> | I <sub>4</sub> | s<br>~ | WS₁ | WS <sub>2</sub> | F1          | F <sub>2</sub> | -   |          |
|                | [mm]           |                |    |    |                |                |                |        | [mn | n]              | ~           | ~<br>[N]       | [g] |          |
|                |                |                |    |    |                |                |                | [mm]   |     |                 |             | [1]            | [8] |          |
| Light spring   | load           |                |    |    |                |                |                |        |     |                 |             |                |     | _        |