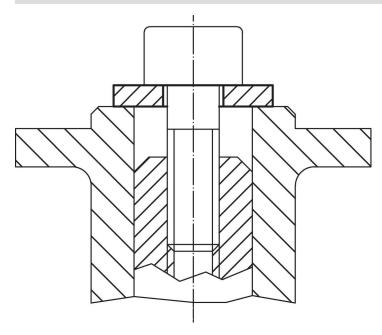

# Shaft / Plain Washers • DIN 6340 heat-treated 23060.0030



#### **Product Description**

The heat-treated shaft / plain washers (washers) are manufactured according to DIN 6340.

#### **Material**

Heat-treated steel, tempered, punched, mechanically trued, phosphatized

#### Drawing



### Order information

| Dimensions     |                |    | For screws | Ĭ   | Art. No.   |
|----------------|----------------|----|------------|-----|------------|
| d <sub>1</sub> | d <sub>2</sub> | S  |            | -   |            |
| [mm]           |                |    | [mm]       | [g] |            |
| 31             | 68             | 10 | M30        | 199 | 23060.0030 |

#### **Application example**



#### Compliance

#### **RoHS compliant**

Compliant according to Directive 2011/65/EU and Directive 2015/863.

#### Does not contain SVHC substances

No SVHC substances with more than 0.1% w/w contained - SVHC list [REACH] as of 23.01.2024.

## Does not contain Proposition 65 substances

No Proposition 65 substances included. https://www.P65Warnings.ca.gov/

#### Free from Conflict Minerals

This product does not contain any substances designated as "conflict minerals" such as tantalum, tin, gold or tungsten from the Democratic Republic of Congo or adjacent countries.