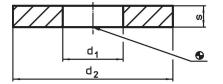

#### Drawing

### Order information

| Dimensions     |                |    | For screws | Ĭ   | Art. No.   |
|----------------|----------------|----|------------|-----|------------|
| d <sub>1</sub> | d <sub>2</sub> | S  |            | -   |            |
| [mm]           |                |    | [mm]       | [g] |            |
| 31             | 68             | 10 | M30        | 199 | 23060.0030 |