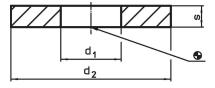

## **Drawing**

## **Order information**

| Dimensions     |                |   | For screws | Ĭ.  | Art. No.   |
|----------------|----------------|---|------------|-----|------------|
| d <sub>1</sub> | d <sub>2</sub> | s |            | _   |            |
| [mm]           |                |   | [mm]       | [9] |            |
| 25             | 60             | 8 | M24        | 122 | 23060.0024 |