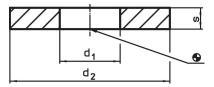

## **Drawing**

## **Order information**

| Dimensions     |                |   | For screws | I   | Art. No.   |
|----------------|----------------|---|------------|-----|------------|
| d <sub>1</sub> | d <sub>2</sub> | s |            | _   |            |
| [mm]           |                |   | [mm]       | [g] |            |
| 21             | 50             | 6 | M20        | 65  | 23060.0020 |