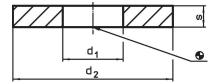

### Order information

| Dimensions     |                |   | For screws | <b>I</b> | Art. No.   |
|----------------|----------------|---|------------|----------|------------|
| d <sub>1</sub> | d <sub>2</sub> | s |            | -        |            |
| [mm]           |                |   | [mm]       | [g]      |            |
| 17             | 45             | 6 | M16        | 55       | 23060.0016 |