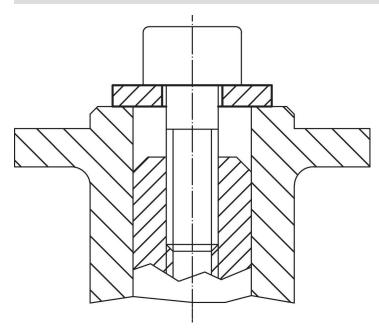

# Shaft / Plain Washers • DIN 6340 heat-treated 23060.0016



#### **Product Description**

The heat-treated shaft / plain washers (washers) are manufactured according to DIN 6340.

#### **Material**

Heat-treated steel, tempered, punched, mechanically trued, phosphatized

Drawing



### Order information

| Dimensions     |                |   | For screws | <b>I</b> | Art. No.   |
|----------------|----------------|---|------------|----------|------------|
| d <sub>1</sub> | d <sub>2</sub> | s |            | -        |            |
| [mm]           |                |   | [mm]       | [g]      |            |
| 17             | 45             | 6 | M16        | 55       | 23060.0016 |

#### **Application example**



#### Compliance

#### **RoHS compliant**

Compliant according to Directive 2011/65/EU and Directive 2015/863.

#### Does not contain SVHC substances

No SVHC substances with more than 0.1% w/w contained - SVHC list [REACH] as of 23.01.2024.

## Does not contain Proposition 65 substances

No Proposition 65 substances included. https://www.P65Warnings.ca.gov/

#### Free from Conflict Minerals

This product does not contain any substances designated as "conflict minerals" such as tantalum, tin, gold or tungsten from the Democratic Republic of Congo or adjacent countries.