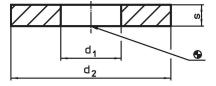

## **Drawing**

## **Order information**

| Dimensions |                |   | For screws | I   | Art. No.   |
|------------|----------------|---|------------|-----|------------|
| d₁         | d <sub>2</sub> | s |            | _   |            |
| [mm]       |                |   | [mm]       | [9] |            |
| 6.4        | 17             | 3 | M6         | 3.8 | 23060.0006 |