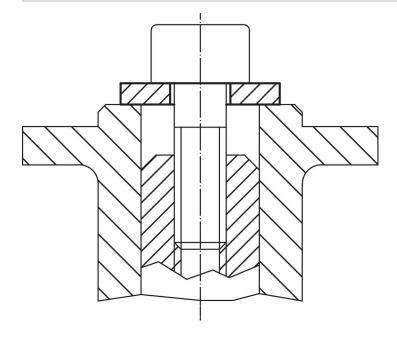

# Shaft / Plain Washers • DIN 6340 heat-treated

# 23060.0006



## **Product Description**

The heat-treated shaft / plain washers (washers) are manufactured according to DIN 6340.

#### Material

Heat-treated steel, tempered, punched, mechanically trued, phosphatized

## **Drawing**



## **Order information**

| Dimensions |                |   | For screws | I   | Art. No.   |
|------------|----------------|---|------------|-----|------------|
| d₁         | d <sub>2</sub> | s |            | _   |            |
| [mm]       |                |   | [mm]       | [9] |            |
| 6.4        | 17             | 3 | M6         | 3.8 | 23060.0006 |

## **Application example**



Erwin Halder KG



Page 1 of 2 Published on: 3.2.2024

## Compliance

## **RoHS** compliant

Compliant according to Directive 2011/65/EU and Directive 2015/863.

#### Does not contain SVHC substances

No SVHC substances with more than 0.1% w/w contained - SVHC list [REACH] as of 23.01.2024.

#### **Does not contain Proposition 65 substances**

No Proposition 65 substances included. https://www.P65Warnings.ca.gov/

#### **Free from Conflict Minerals**

This product does not contain any substances designated as "conflict minerals" such as tantalum, tin, gold or tungsten from the Democratic Republic of Congo or adjacent countries.



Erwin Halder KG

www.halder.com Page 2 of 2

Published on: 3.2.2024