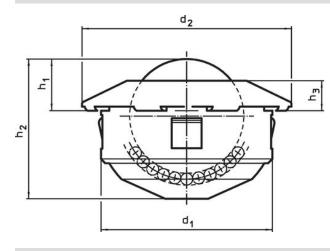

# **Drawing**

# **Order information**

| Dimensions     |                           |                |                |                |                | H <sub>1</sub> | Location hole  | Dynamic           | I   | Art. No. |  |  |
|----------------|---------------------------|----------------|----------------|----------------|----------------|----------------|----------------|-------------------|-----|----------|--|--|
| d <sub>1</sub> | Ball diameter             | d <sub>2</sub> | h <sub>1</sub> | h <sub>2</sub> | h <sub>3</sub> | min.           | D <sub>1</sub> | carrying figure C |     |          |  |  |
| -0.13          |                           |                | ±0.2           |                |                |                |                |                   |     |          |  |  |
|                | [mm]                      |                |                |                |                |                | [mm]           | [N]               | [g] |          |  |  |
|                | ball from stainless steel |                |                |                |                |                |                |                   |     |          |  |  |
| ball from      | stainless steel           |                |                |                |                |                |                |                   |     |          |  |  |