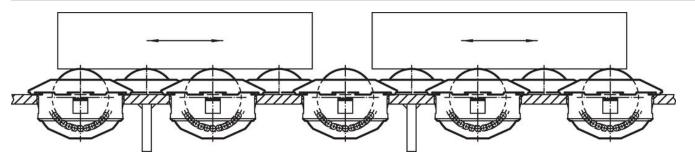

# **Application example**

# **Product Description**

Ball casters are module for transport systems, conveyances, to working and packing facilities. For example, parts can be easily moved, turned and controlled.