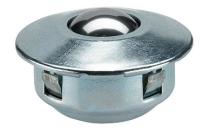

# **Ball Casters** • with mounting elements

# **Product Description**

Ball casters are module for transport systems, conveyances, to working and packing facilities. For example, parts can be easily moved, turned and controlled.

# Сар

· Steel, zinc-plated by galvanization

#### Housing

· Steel, zinc-plated by galvanization

#### Ball

· Stainless steel