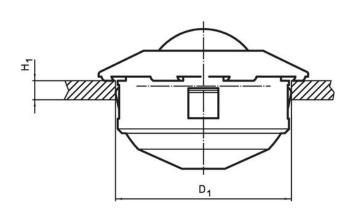

### **Assembly**

Mounting is carried-out by means of springloaded claws allowing big tolerances in the location hole.

The ball casters can easily be mounted and disassembled from their functional side. Due to the inclined cap form, the assembly mandrel EH 22750. should be used.

# **Order information**

| Dimensions     |                           |                |                |                |                | H <sub>1</sub> | Location hole  | Dynamic           | I   | Art. No. |  |  |
|----------------|---------------------------|----------------|----------------|----------------|----------------|----------------|----------------|-------------------|-----|----------|--|--|
| d <sub>1</sub> | Ball diameter             | d <sub>2</sub> | h <sub>1</sub> | h <sub>2</sub> | h <sub>3</sub> | min.           | D <sub>1</sub> | carrying figure C |     |          |  |  |
| -0.13          |                           |                | ±0.2           |                |                |                |                |                   |     |          |  |  |
|                | [mm]                      |                |                |                |                |                | [mm]           | [N]               | [g] |          |  |  |
|                | ball from stainless steel |                |                |                |                |                |                |                   |     |          |  |  |
| ball from      | stainless steel           |                |                |                |                |                |                |                   |     |          |  |  |