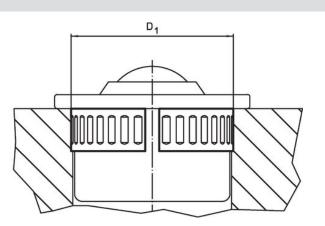

## Drawing

#### Order information

| Dimensions     |                        | Location hole          | <b>I</b> | Art. No.   |
|----------------|------------------------|------------------------|----------|------------|
| d <sub>1</sub> | h <sub>1</sub><br>+0.2 | D <sub>1</sub><br>+0.2 | -        |            |
| [mm]           |                        | [mm]                   | [g]      |            |
| 18             | 6.1                    | 19.7                   | 0.9      | 22750.0062 |