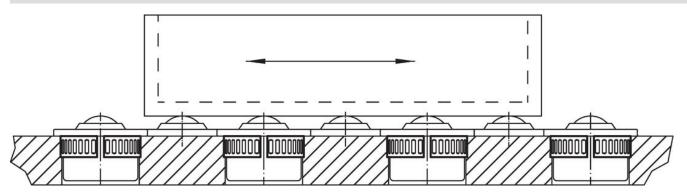

### Application example

#### **Product Description**

The use of tolerance rings (for ball casters with sheet steel housing) allows larger tolerances between the parts to be connected.