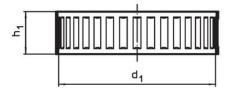

## Drawing

#### Order information

| Dimensions     |                        | Location hole          | <b>I</b> | Art. No.   |
|----------------|------------------------|------------------------|----------|------------|
| d <sub>1</sub> | h <sub>1</sub><br>+0.2 | D <sub>1</sub><br>+0.2 | -        |            |
| [mm]           |                        | [mm]                   | [g]      |            |
| 18             | 6.1                    | 19.7                   | 0.9      | 22750.0062 |