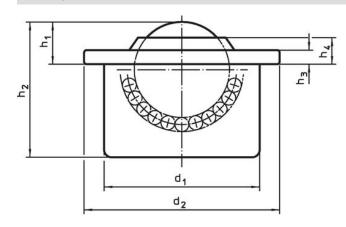

# **Drawing**

# **Order information**

| Dimensions                     |               |                |                |                |                |    | Location hole     | Dynamic           | Ĭ   | Art. No. |
|--------------------------------|---------------|----------------|----------------|----------------|----------------|----|-------------------|-------------------|-----|----------|
| d <sub>1</sub>                 | Ball diameter | d <sub>2</sub> | h <sub>1</sub> | h <sub>2</sub> | h <sub>3</sub> | h₄ | D <sub>1</sub> 1) | carrying figure C | _   |          |
| ±0.08                          |               |                | ±0.2           |                |                |    | +0.05             |                   |     |          |
| [mm]                           |               |                |                |                |                |    | [mm]              | [N]               | [g] |          |
| all parts from stainless steel |               |                |                |                |                |    |                   |                   |     |          |
|                                |               |                |                |                |                |    |                   |                   |     |          |