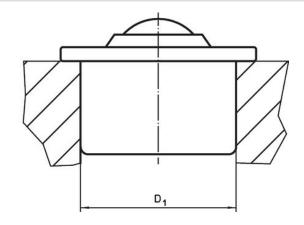

# **Order information**

| Dimensions                     |               |                |                |                |                |    | Location hole     | Dynamic           | Ĭ   | Art. No. |
|--------------------------------|---------------|----------------|----------------|----------------|----------------|----|-------------------|-------------------|-----|----------|
| d <sub>1</sub>                 | Ball diameter | d <sub>2</sub> | h <sub>1</sub> | h <sub>2</sub> | h <sub>3</sub> | h₄ | D <sub>1</sub> 1) | carrying figure C | _   |          |
| ±0.08                          |               |                | ±0.2           |                |                |    | +0.05             |                   |     |          |
| [mm]                           |               |                |                |                |                |    | [mm]              | [N]               | [g] |          |
| all parts from stainless steel |               |                |                |                |                |    |                   |                   |     |          |
|                                |               |                |                |                |                |    |                   |                   |     |          |

<sup>1)</sup> Reference value for 2 mm sheet steel/ 5 mm aluminium (force fit)