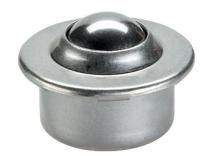

# **Ball Casters** • with sheet steel housing 22750.0048

# **Product Description**

Ball casters are module for transport systems, conveyances, to working and packing facilities. For example, parts can be easily moved, turned and controlled. As from  $d_1 = 36$  fitted with an oil drenched felt seal to protect against dirt.