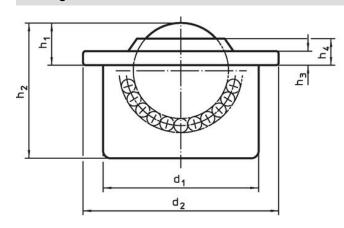

# **Drawing**

#### **Order information**

| Dimensions                     |               |                |       |                |                |     | Location hole     | Dynamic           | I   | Art. No. <sup>2)</sup> |
|--------------------------------|---------------|----------------|-------|----------------|----------------|-----|-------------------|-------------------|-----|------------------------|
| d <sub>1</sub>                 | Ball diameter | d <sub>2</sub> | h₁    | h <sub>2</sub> | h <sub>3</sub> | h₄  | D <sub>1</sub> 1) | carrying figure C |     |                        |
| ±0.055                         |               |                | ±0.15 |                |                |     | +0.03             |                   |     |                        |
| [mm]                           |               |                |       |                |                |     | [mm]              | [N]               | [g] |                        |
| all parts from stainless steel |               |                |       |                |                |     |                   |                   |     |                        |
| 18                             | 12            | 23             | 7.4   | 15.5           | 2              | 4.3 | 17.97             | 180               | 17  | 22750.0042             |