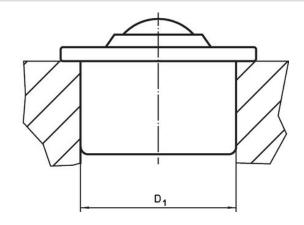

# **Drawing**

#### **Order information**

| Dimensions                     |               |                |       |                |                |     | Location hole     | Dynamic           | I   | Art. No. <sup>2)</sup> |
|--------------------------------|---------------|----------------|-------|----------------|----------------|-----|-------------------|-------------------|-----|------------------------|
| d <sub>1</sub>                 | Ball diameter | d <sub>2</sub> | h₁    | h <sub>2</sub> | h <sub>3</sub> | h₄  | D <sub>1</sub> 1) | carrying figure C |     |                        |
| ±0.055                         |               |                | ±0.15 |                |                |     | +0.03             |                   |     |                        |
| [mm]                           |               |                |       |                |                |     | [mm]              | [N]               | [g] |                        |
| all parts from stainless steel |               |                |       |                |                |     |                   |                   |     |                        |
| 18                             | 12            | 23             | 7.4   | 15.5           | 2              | 4.3 | 17.97             | 180               | 17  | 22750.0042             |