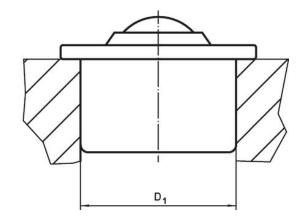

# **Drawing**

#### **Order information**

| Dimensions                     |               |                |                |                |                |                | Location hole     | Dynamic           | I   | Art. No. <sup>2)</sup> |
|--------------------------------|---------------|----------------|----------------|----------------|----------------|----------------|-------------------|-------------------|-----|------------------------|
| d₁                             | Ball diameter | d <sub>2</sub> | h <sub>1</sub> | h <sub>2</sub> | h <sub>3</sub> | h <sub>4</sub> | D <sub>1</sub> 1) | carrying figure C |     |                        |
| ±0.055                         |               |                | ±0.15          |                |                |                | +0.03             |                   |     |                        |
| [mm]                           |               |                |                |                |                |                | [mm]              | [N]               | [g] |                        |
| all parts from stainless steel |               |                |                |                |                |                |                   |                   |     |                        |
| 12.6                           | 8             | 17             | 4.8            | 11.2           | 1.8            | 3.2            | 12.57             | 70                | 7   | 22750.0040             |