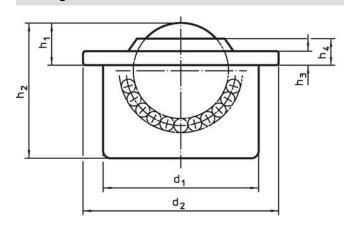

# **Drawing**

#### **Order information**

| Dimensions                     |               |                |                |                |                |                | Location hole     | Dynamic           | I   | Art. No. <sup>2)</sup> |
|--------------------------------|---------------|----------------|----------------|----------------|----------------|----------------|-------------------|-------------------|-----|------------------------|
| d₁                             | Ball diameter | d <sub>2</sub> | h <sub>1</sub> | h <sub>2</sub> | h <sub>3</sub> | h <sub>4</sub> | D <sub>1</sub> 1) | carrying figure C |     |                        |
| ±0.055                         |               |                | ±0.15          |                |                |                | +0.03             |                   |     |                        |
| [mm]                           |               |                |                |                |                |                | [mm]              | [N]               | [g] |                        |
| all parts from stainless steel |               |                |                |                |                |                |                   |                   |     |                        |
| 12.6                           | 8             | 17             | 4.8            | 11.2           | 1.8            | 3.2            | 12.57             | 70                | 7   | 22750.0040             |