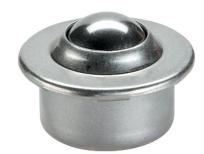

# **Ball Casters** • with sheet steel housing 22750.0040

# **Product Description**

Ball casters are module for transport systems, conveyances, to working and packing facilities. For example, parts can be easily moved, turned and controlled. As from  $d_1 = 36$  fitted with an oil drenched felt seal to protect against dirt.