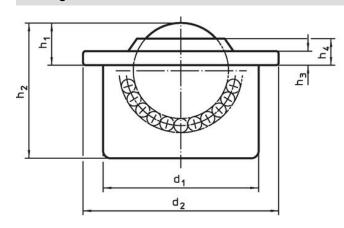

# **Drawing**

#### **Order information**

| Dimensions                                       |               |                |      |                |                |                | Location hole     | Dynamic           | I   | Art. No.   |
|--------------------------------------------------|---------------|----------------|------|----------------|----------------|----------------|-------------------|-------------------|-----|------------|
| d <sub>1</sub>                                   | Ball diameter | d <sub>2</sub> | h₁   | h <sub>2</sub> | h <sub>3</sub> | h <sub>4</sub> | D <sub>1</sub> 1) | carrying figure C | _   |            |
| ±0.08                                            |               |                | ±0.2 |                |                |                | +0.05             |                   |     |            |
| [mm]                                             |               |                |      |                |                |                | [mm]              | [N]               | [g] |            |
| all parts zinc-plated, ball from stainless steel |               |                |      |                |                |                |                   |                   |     |            |
| 36                                               | 22            | 45             | 9.8  | 29.5           | 2.9            | 5.7            | 35.9              | 970               | 132 | 22750.0028 |

<sup>1)</sup> Reference value for 2 mm sheet steel/ 5 mm aluminium (force fit)