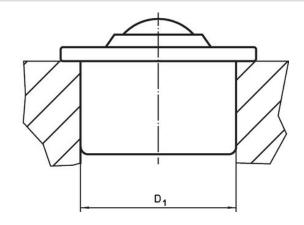

# **Drawing**

#### **Order information**

| Dimensions                                       |               |                |      |                |                |                | Location hole     | Dynamic           | I   | Art. No.   |
|--------------------------------------------------|---------------|----------------|------|----------------|----------------|----------------|-------------------|-------------------|-----|------------|
| d <sub>1</sub>                                   | Ball diameter | d <sub>2</sub> | h₁   | h <sub>2</sub> | h <sub>3</sub> | h <sub>4</sub> | D <sub>1</sub> 1) | carrying figure C | _   |            |
| ±0.08                                            |               |                | ±0.2 |                |                |                | +0.05             |                   |     |            |
| [mm]                                             |               |                |      |                |                |                | [mm]              | [N]               | [g] |            |
| all parts zinc-plated, ball from stainless steel |               |                |      |                |                |                |                   |                   |     |            |
| 36                                               | 22            | 45             | 9.8  | 29.5           | 2.9            | 5.7            | 35.9              | 970               | 132 | 22750.0028 |

<sup>1)</sup> Reference value for 2 mm sheet steel/ 5 mm aluminium (force fit)