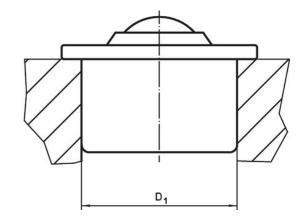

#### **Order information**

| Dimensions                                       |               |                |      |                |                |     | Location hole     | Dynamic           | I   | Art. No. <sup>2)</sup> |
|--------------------------------------------------|---------------|----------------|------|----------------|----------------|-----|-------------------|-------------------|-----|------------------------|
| d <sub>1</sub>                                   | Ball diameter | d <sub>2</sub> | h₁   | h <sub>2</sub> | h <sub>3</sub> | h₄  | D <sub>1</sub> 1) | carrying figure C |     |                        |
| ±0.065                                           |               |                | ±0.2 |                |                |     | +0.05             |                   |     |                        |
| [mm]                                             |               |                |      |                |                |     | [mm]              | [N]               | [g] |                        |
| all parts zinc-plated, ball from stainless steel |               |                |      |                |                |     |                   |                   |     |                        |
| 24                                               | 15            | 31             | 9.5  | 21.5           | 2.5            | 6.1 | 23.95             | 370               | 40  | 22750.0024             |

<sup>1)</sup> Reference value for 2 mm sheet steel/ 5 mm aluminium (force fit)