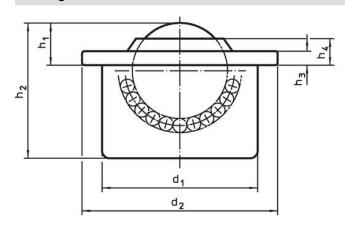

# **Drawing**

#### **Order information**

| Dimensions                                       |               |                |      |                |                |     | Location hole     | Dynamic           | I   | Art. No. <sup>2)</sup> |
|--------------------------------------------------|---------------|----------------|------|----------------|----------------|-----|-------------------|-------------------|-----|------------------------|
| d <sub>1</sub>                                   | Ball diameter | d <sub>2</sub> | h₁   | h <sub>2</sub> | h <sub>3</sub> | h₄  | D <sub>1</sub> 1) | carrying figure C |     |                        |
| ±0.065                                           |               |                | ±0.2 |                |                |     | +0.05             |                   |     |                        |
| [mm]                                             |               |                |      |                |                |     | [mm]              | [N]               | [g] |                        |
| all parts zinc-plated, ball from stainless steel |               |                |      |                |                |     |                   |                   |     |                        |
| 24                                               | 15            | 31             | 9.5  | 21.5           | 2.5            | 6.1 | 23.95             | 370               | 40  | 22750.0024             |