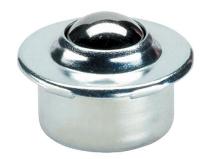

# **Product Description**

Ball casters are module for transport systems, conveyances, to working and packing facilities. For example, parts can be easily moved, turned and controlled. As from  $d_1$  = 36 fitted with an oil drenched felt seal to protect against dirt.