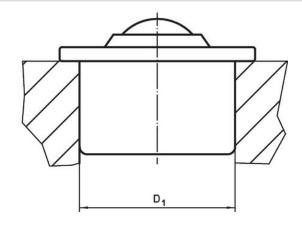

#### **Order information**

| Dimensions                  |               |                |      |                |                |      | Location hole     | Dynamic           | Ĭ   | Art. No.   |
|-----------------------------|---------------|----------------|------|----------------|----------------|------|-------------------|-------------------|-----|------------|
| d <sub>1</sub>              | Ball diameter | d <sub>2</sub> | h₁   | h <sub>2</sub> | h <sub>3</sub> | h₄   | D <sub>1</sub> 1) | carrying figure C | _   |            |
| ±0.095                      |               |                | ±0.4 |                |                |      | +0.07             |                   |     |            |
| [mm]                        |               |                |      |                |                |      | [mm]              | [N]               | [g] |            |
| cap and housing zinc-plated |               |                |      |                |                |      |                   |                   |     |            |
| 62                          | 45            | 75             | 19   | 53.7           | 4.2            | 10.3 | 61.83             | 6000              | 741 | 22750.0016 |

<sup>1)</sup> Reference value for 2 mm sheet steel/ 5 mm aluminium (force fit)