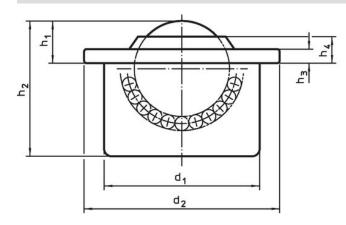

# **Drawing**

#### **Order information**

| Dimensions                  |               |                |      |                |                |      | Location hole     | Dynamic           | Ĭ   | Art. No.   |
|-----------------------------|---------------|----------------|------|----------------|----------------|------|-------------------|-------------------|-----|------------|
| d <sub>1</sub>              | Ball diameter | d <sub>2</sub> | h₁   | h <sub>2</sub> | h <sub>3</sub> | h₄   | D <sub>1</sub> 1) | carrying figure C | _   |            |
| ±0.095                      |               |                | ±0.4 |                |                |      | +0.07             |                   |     |            |
| [mm]                        |               |                |      |                |                |      | [mm]              | [N]               | [g] |            |
| cap and housing zinc-plated |               |                |      |                |                |      |                   |                   |     |            |
| 62                          | 45            | 75             | 19   | 53.7           | 4.2            | 10.3 | 61.83             | 6000              | 741 | 22750.0016 |