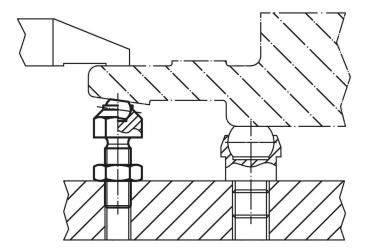

/sub> | e  | Ball diameter | for static load<br>max. | max.              | _   |            |
| [mm]                                                                         |      |                |                |    |               | [kN]                    | [Nm]              | [g] |            |
| with flat-faced ball, bearing surface ribbed – picture 2, Heat-treated steel |      |                |                |    |               |                         |                   |     |            |
| M16                                                                          | 60.7 | 40             | 10.5           | 27 | 16            | 25                      | 206               | 130 | 22740.0324 |



www.halder.com Page 1 of 2

Published on: 3.2.2024

# **Application example**



# Compliance

# **RoHS** compliant

Compliant according to Directive 2011/65/EU and Directive 2015/863.

#### Does not contain SVHC substances

No SVHC substances with more than 0.1% w/w contained - SVHC list [REACH] as of 23.01.2024.

Erwin Halder KG

#### Does not contain Proposition 65 substances

No Proposition 65 substances included. https://www.P65Warnings.ca.gov/

# **Free from Conflict Minerals**

This product does not contain any substances designated as "conflict minerals" such as tantalum, tin, gold or tungsten from the Democratic Republic of Congo or adjacent countries.



www.halder.com Page 2 of 2

Published on: 3.2.2024