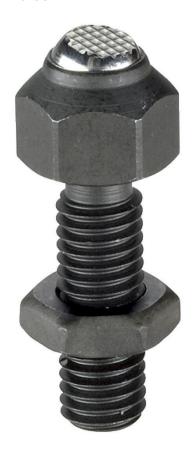

# Self-Aligning Pads ⋅ adjustable 22740.0324

# **Product Description**

Self-aligning pads are used as stop, support and thrust pad and are suitable for installation in clamping elements.

#### Ball

· Ball-bearing steel, hardened, bright

· Heat-treated steel, tempered, phosphated

• Steel, blackened (ISO 4035)

#### Notes

Ball protected against rotating. Loading capacity valid for steel and stainless steel designs. Special types on request.