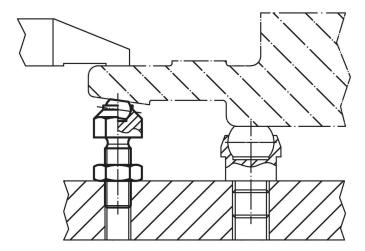

/sub> | d <sub>2</sub> | е  | Ball diameter | for static load<br>max. | max.              |     |            |
| [mm]                                                                     |     |                |                |    |               | [kN]                    | [Nm]              | [9] |            |
| with flat-faced ball, bearing surface plain – picture 1, Stainless steel |     |                |                |    |               |                         |                   |     |            |
| M24                                                                      | 100 | 70             | 20             | 40 | 25            | 90                      | 698               | 471 | 22740.0136 |

www.halder.com Page 1 of 2

Published on: 3.2.2024

# **Application example**



# Compliance

# **RoHS** compliant

Compliant according to Directive 2011/65/EU and Directive 2015/863.

#### Does not contain SVHC substances

No SVHC substances with more than 0.1% w/w contained - SVHC list [REACH] as of 23.01.2024.

Erwin Halder KG

#### Does not contain Proposition 65 substances

No Proposition 65 substances included. https://www.P65Warnings.ca.gov/

# **Free from Conflict Minerals**

This product does not contain any substances designated as "conflict minerals" such as tantalum, tin, gold or tungsten from the Democratic Republic of Congo or adjacent countries.



www.halder.com Page 2 of 2

Published on: 3.2.2024