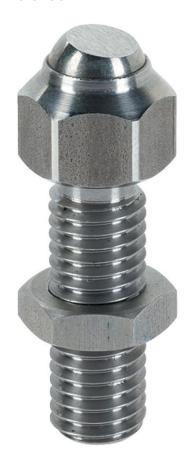

# **Product Description**

Self-aligning pads are used as stop, support and thrust pad and are suitable for installation in clamping elements.

#### Ball

· Stainless steel 1.3541, nickel-plated

· Stainless steel 1.4057, heat-treated

· Stainless steel

#### **Order information**

| Dimensions                                                               |     |                |                |    |               | Load capacity           | Tightening torque | I   | Art. No.   |
|--------------------------------------------------------------------------|-----|----------------|----------------|----|---------------|-------------------------|-------------------|-----|------------|
| d <sub>1</sub>                                                           | ı   | I <sub>1</sub> | d <sub>2</sub> | е  | Ball diameter | for static load<br>max. | max.              |     |            |
| [mm]                                                                     |     |                |                |    |               | [kN]                    | [Nm]              | [9] |            |
| with flat-faced ball, bearing surface plain – picture 1, Stainless steel |     |                |                |    |               |                         |                   |     |            |
| M24                                                                      | 100 | 70             | 20             | 40 | 25            | 90                      | 698               | 471 | 22740.0136 |