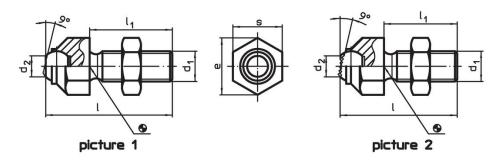

# **Drawing**

Erwin Halder KG

#### **Order information**

| Dimensions                                                               |     |                |                |    |               | Load capacity           | Tightening torque | I   | Art. No.   |
|--------------------------------------------------------------------------|-----|----------------|----------------|----|---------------|-------------------------|-------------------|-----|------------|
| d <sub>1</sub>                                                           | ı   | I <sub>1</sub> | d <sub>2</sub> | е  | Ball diameter | for static load<br>max. | max.              |     |            |
| [mm]                                                                     |     |                |                |    |               | [kN]                    | [Nm]              | [9] |            |
| with flat-faced ball, bearing surface plain – picture 1, Stainless steel |     |                |                |    |               |                         |                   |     |            |
| M24                                                                      | 100 | 70             | 20             | 40 | 25            | 90                      | 698               | 471 | 22740.0136 |