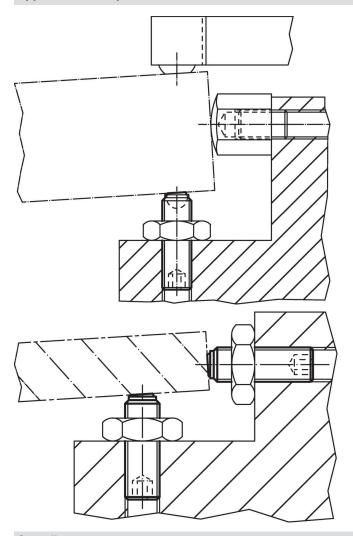

-----------------------------------------------------------------------------------------------|----------------|---------------------------------|---------------|------------|-----------------------------------------|------|-------------|----------|
| bearing surface ribbed, Heat-treated steel           M12         25         7.2         8.5         6         30         250         14         22720.0923 |                |                                 |               |            |                                         |      |             |          |

<sup>1)</sup> Statements on load capacity are not valid for the stainless steel type (except the type fitted with thermoplastic balls).

Erwin Halder KG



Page 1 of 2 Published on: 3.2.2024

www.halder.com

# **Application example**



# Compliance

### **RoHS** compliant

Contains lead - compliant according to exceptions 6a / 6b / 6c.

# Contains SVHC substances >0,1% w/w

Contains lead - SVHC list [REACH] as of 23.01.2024.

# **Contains Proposition 65 substances**



Lead can cause cancer and reproductive harm from exposure https://www.P65Warnings.ca.gov/

Erwin Halder KG

# **Free from Conflict Minerals**

This product does not contain any substances designated as "conflict minerals" such as tantalum, tin, gold or tungsten from the Democratic Republic of Congo or adjacent countries.



www.halder.com Page 2 of 2

Published on: 3.2.2024