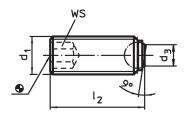

### **Drawing**

# **Order information**

| d <sub>1</sub>                                                                                                                                             | l <sub>2</sub> | Dimensions  d <sub>3</sub> [mm] | Ball diameter | WS<br>[mm] | for static load <sup>1)</sup> max. [kN] | max. | <b>[</b> 9] | Art. No. |
|------------------------------------------------------------------------------------------------------------------------------------------------------------|----------------|---------------------------------|---------------|------------|-----------------------------------------|------|-------------|----------|
| bearing surface ribbed, Heat-treated steel           M12         25         7.2         8.5         6         30         250         14         22720.0923 |                |                                 |               |            |                                         |      |             |          |