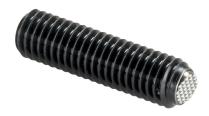

# **Ball-Ended Thrust Screws •** headless, flat-faced ball 22720.0923

# **Product Description**

Ball-ended thrust screws with thermoplastic ball are used for pressure sensitive pieces. Ball-ended thrust screws can also be used for clamping, tightening or supporting of non-parallel surfaces.

The flat-faced, movable ball enables a flat load transmission.