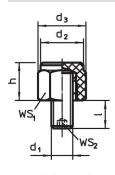

# **Drawing**

picture 1

picture 2

picture 3

picture 4

Erwin Halder KG

# **Order information**

| <b>h</b><br>±0.1                                                                   | d <sub>1</sub> | d <sub>2</sub> | d <sub>3</sub> | t | WS <sub>1</sub> | Load capacity<br>for static load<br>max. | Tightening<br>torque<br>max. | min. | max. | Ä   | Art. No.   |
|------------------------------------------------------------------------------------|----------------|----------------|----------------|---|-----------------|------------------------------------------|------------------------------|------|------|-----|------------|
| [mm] [mr                                                                           |                |                |                |   | [mm]            | [kN]                                     | [Nm]                         | [°C] |      | [9] |            |
| with female thread, body made of plastic (PEEK), bearing surface plain – picture 3 |                |                |                |   |                 |                                          |                              |      |      |     |            |
| 15                                                                                 | M8             | 17             | 19             | 9 | 17              | 8.5                                      | 10                           | -60  | 250  | 6.4 | 22691.0222 |