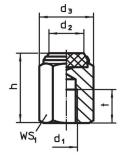

# **Drawing**

picture 1

picture 2

picture 3

picture 4

Erwin Halder KG

# **Order information**

| <b>h</b><br>±0.1                                                                   | d <sub>1</sub> | d <sub>2</sub> | d <sub>3</sub> | t | WS <sub>1</sub> | Load capacity<br>for static load<br>max. | Tightening<br>torque<br>max. | min. | max. | Ä   | Art. No.   |
|------------------------------------------------------------------------------------|----------------|----------------|----------------|---|-----------------|------------------------------------------|------------------------------|------|------|-----|------------|
| [mm] [mr                                                                           |                |                |                |   | [mm]            | [kN]                                     | [Nm]                         | [°C] |      | [9] |            |
| with female thread, body made of plastic (PEEK), bearing surface plain – picture 3 |                |                |                |   |                 |                                          |                              |      |      |     |            |
| 15                                                                                 | M8             | 17             | 19             | 9 | 17              | 8.5                                      | 10                           | -60  | 250  | 6.4 | 22691.0222 |