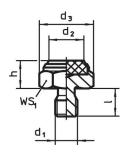

# **Drawing**

picture 1

picture 2

picture 3

picture 4

Erwin Halder KG

# **Order information**

| <b>h</b><br>±0.1                                                                   | d <sub>1</sub> | d <sub>2</sub> | d <sub>3</sub> | t | WS <sub>1</sub> | Load capacity<br>for static load<br>max. | Tightening<br>torque<br>max. | min. | max. | Ä   | Art. No.   |
|------------------------------------------------------------------------------------|----------------|----------------|----------------|---|-----------------|------------------------------------------|------------------------------|------|------|-----|------------|
| [mm] [mr                                                                           |                |                |                |   | [mm]            | [kN]                                     | [Nm]                         | [°C] |      | [9] |            |
| with female thread, body made of plastic (PEEK), bearing surface plain – picture 3 |                |                |                |   |                 |                                          |                              |      |      |     |            |
| 15                                                                                 | M8             | 17             | 19             | 9 | 17              | 8.5                                      | 10                           | -60  | 250  | 6.4 | 22691.0222 |