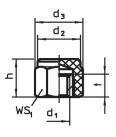

# **Drawing**

picture 1

picture 2

picture 3

picture 4

Erwin Halder KG

# **Order information**

| <b>h</b><br>±0.1                                                                   | d <sub>1</sub> | d <sub>2</sub> | d <sub>3</sub> | t | WS <sub>1</sub> | Load capacity<br>for static load<br>max. | Tightening<br>torque<br>max. | min. | max. | Ä   | Art. No.   |
|------------------------------------------------------------------------------------|----------------|----------------|----------------|---|-----------------|------------------------------------------|------------------------------|------|------|-----|------------|
| [mm] [mr                                                                           |                |                |                |   | [mm]            | [kN]                                     | [Nm]                         | [°C] |      | [9] |            |
| with female thread, body made of plastic (PEEK), bearing surface plain – picture 3 |                |                |                |   |                 |                                          |                              |      |      |     |            |
| 15                                                                                 | M8             | 17             | 19             | 9 | 17              | 8.5                                      | 10                           | -60  | 250  | 6.4 | 22691.0222 |