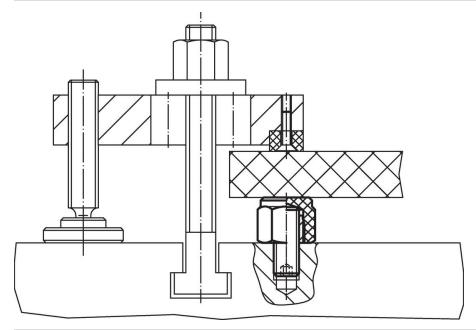

|                |                |                |   | [mm]            | [kN]                                     | [Nm]                         | [°C] |      | [9] |            |
| with female thread, body made of plastic (PEEK), bearing surface plain – picture 3 |                |                |                |   |                 |                                          |                              |      |      |     |            |
| 15                                                                                 | M8             | 17             | 19             | 9 | 17              | 8.5                                      | 10                           | -60  | 250  | 6.4 | 22691.0222 |



www.halder.com Page 1 of 2

Published on: 3.2.2024

# **Application example**



# Compliance

#### **RoHS** compliant

Compliant according to Directive 2011/65/EU and Directive 2015/863.

# Does not contain SVHC substances

No SVHC substances with more than 0.1% w/w contained - SVHC list [REACH] as of 23.01.2024.

Erwin Halder KG

# Does not contain Proposition 65 substances

No Proposition 65 substances included. https://www.P65Warnings.ca.gov/

# **Free from Conflict Minerals**

This product does not contain any substances designated as "conflict minerals" such as tantalum, tin, gold or tungsten from the Democratic Republic of Congo or adjacent countries.



www.halder.com Page 2 of 2

Published on: 3.2.2024