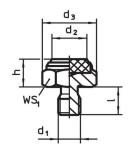

# **Drawing**

picture 1

picture 2

picture 3

picture 4

#### **Order information**

| <b>h</b><br>±0.1                                                    | d <sub>1</sub> | Dimensions<br>d <sub>2</sub> | d <sub>3</sub> | ı  | WS <sub>1</sub> | Load capacity<br>for static load<br>max. | Tightening<br>torque<br>max. | min. | max. | ı   | Art. No.   |
|---------------------------------------------------------------------|----------------|------------------------------|----------------|----|-----------------|------------------------------------------|------------------------------|------|------|-----|------------|
| [mm]                                                                |                |                              |                |    | [mm]            | [kN]                                     | [Nm]                         | [°C] |      | [g] |            |
| with male thread, plastic insert, bearing surface plain – picture 2 |                |                              |                |    |                 |                                          |                              |      |      |     |            |
| 10                                                                  | M10            | 14.5                         | 21.9           | 12 | 19              | 15.5                                     | 32                           | -60  | 250  | 20  | 22691.0031 |