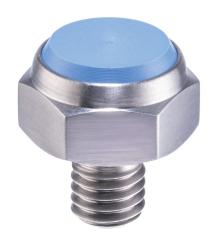

# Pins • with plastic bearing surface 22691.0031

# **Product Description**

Pins with plastic bearing surface can be used as protective supports, stops, and thrust pads. This protects high-quality surfaces from damage.

#### Insert

· Plastic (PEEK), blue

· Stainless steel 1.4305