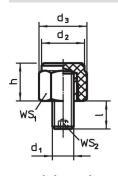

# **Drawing**

picture 1

picture 2

picture 3

picture 4

#### **Order information**

| <b>h</b><br>±0.1                                                    | d <sub>1</sub> | Dimensions<br>d <sub>2</sub> | d <sub>3</sub> | ı  | WS <sub>1</sub> | Load capacity<br>for static load<br>max. | Tightening<br>torque<br>max. | min. | max. | ı   | Art. No.   |
|---------------------------------------------------------------------|----------------|------------------------------|----------------|----|-----------------|------------------------------------------|------------------------------|------|------|-----|------------|
| [mm]                                                                |                |                              |                |    | [mm]            | [kN]                                     | [Nm]                         | [°C] |      | [g] |            |
| with male thread, plastic insert, bearing surface plain – picture 2 |                |                              |                |    |                 |                                          |                              |      |      |     |            |
| 10                                                                  | M10            | 14.5                         | 21.9           | 12 | 19              | 15.5                                     | 32                           | -60  | 250  | 20  | 22691.0031 |