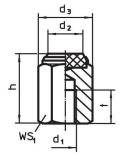

# **Drawing**

picture 1

picture 2

picture 3

picture 4

#### **Order information**

| <b>h</b><br>±0.1                                                    | d <sub>1</sub> | Dimensions<br>d <sub>2</sub> | d <sub>3</sub> | ı  | WS <sub>1</sub> | Load capacity<br>for static load<br>max. | Tightening<br>torque<br>max. | min. | max. | ı   | Art. No.   |
|---------------------------------------------------------------------|----------------|------------------------------|----------------|----|-----------------|------------------------------------------|------------------------------|------|------|-----|------------|
| [mm]                                                                |                |                              |                |    | [mm]            | [kN]                                     | [Nm]                         | [°C] |      | [g] |            |
| with male thread, plastic insert, bearing surface plain – picture 2 |                |                              |                |    |                 |                                          |                              |      |      |     |            |
| 10                                                                  | M10            | 14.5                         | 21.9           | 12 | 19              | 15.5                                     | 32                           | -60  | 250  | 20  | 22691.0031 |