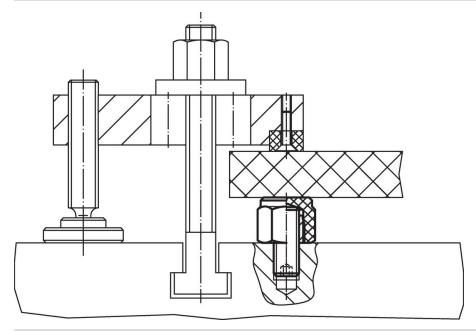

|                |    | [mm]            | [kN]                                     | [Nm]                         | [°C] |      | [g] |            |
| with male thread, plastic insert, bearing surface plain – picture 2 |                |                              |                |    |                 |                                          |                              |      |      |     |            |
| 10                                                                  | M10            | 14.5                         | 21.9           | 12 | 19              | 15.5                                     | 32                           | -60  | 250  | 20  | 22691.0031 |



Erwin Halder KG www.halder.com Page 1 of 2

Published on: 6.4.2024

# **Application example**



# Compliance

#### **RoHS** compliant

Compliant according to Directive 2011/65/EU and Directive 2015/863.

# Does not contain SVHC substances

No SVHC substances with more than 0.1% w/w contained - SVHC list [REACH] as of 23.01.2024.

Erwin Halder KG

# Does not contain Proposition 65 substances

No Proposition 65 substances included. https://www.P65Warnings.ca.gov/

# **Free from Conflict Minerals**

This product does not contain any substances designated as "conflict minerals" such as tantalum, tin, gold or tungsten from the Democratic Republic of Congo or adjacent countries.



www.halder.com Page 2 of 2

Published on: 6.4.2024