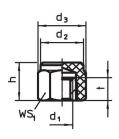

# **Drawing**

picture 1

picture 2

picture 3

picture 4

#### **Order information**

| <b>h</b><br>±0.1                                                    | d <sub>1</sub> | Dimensions<br>d <sub>2</sub> | d <sub>3</sub> | ı  | WS <sub>1</sub> | Load capacity<br>for static load<br>max. | Tightening<br>torque<br>max. | min. | max. | ı   | Art. No.   |
|---------------------------------------------------------------------|----------------|------------------------------|----------------|----|-----------------|------------------------------------------|------------------------------|------|------|-----|------------|
| [mm]                                                                |                |                              |                |    | [mm]            | [kN]                                     | [Nm]                         | [°C] |      | [g] |            |
| with male thread, plastic insert, bearing surface plain – picture 2 |                |                              |                |    |                 |                                          |                              |      |      |     |            |
| 10                                                                  | M10            | 14.5                         | 21.9           | 12 | 19              | 15.5                                     | 32                           | -60  | 250  | 20  | 22691.0031 |