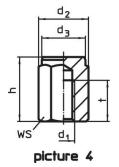

#### **Further products**

- Seating Pins, ribbed or pointedPins, with plastic bearing surface

Drawing

picture 1

picture 2

picture 3

**Order information** 

| Dimensions                                           |                |                |                |    | ws   | Tightening | Ĩ   | Art. No.   |
|------------------------------------------------------|----------------|----------------|----------------|----|------|------------|-----|------------|
| h                                                    | d <sub>1</sub> | d <sub>2</sub> | d <sub>3</sub> | 1  |      | torque     |     |            |
| ±0.1                                                 |                |                |                |    |      | max.       |     |            |
| [mm]                                                 |                |                |                |    | [mm] | [Nm]       | [g] |            |
| with male thread, bearing surface ribbed – picture 3 |                |                |                |    |      |            |     |            |
| 10                                                   | M12            | 25.2           | 22             | 14 | 22   | 60         | 38  | 22690.0201 |