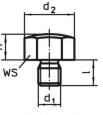

#### **Further products**

- Seating Pins, ribbed or pointedPins, with plastic bearing surface

Drawing

picture 1

picture 2

picture 3

**Order information** 

| Dimensions                                           |                |                |                |    | ws   | Tightening | Ĩ   | Art. No.   |
|------------------------------------------------------|----------------|----------------|----------------|----|------|------------|-----|------------|
| h                                                    | d <sub>1</sub> | d <sub>2</sub> | d <sub>3</sub> | 1  |      | torque     |     |            |
| ±0.1                                                 |                |                |                |    |      | max.       |     |            |
| [mm]                                                 |                |                |                |    | [mm] | [Nm]       | [g] |            |
| with male thread, bearing surface ribbed – picture 3 |                |                |                |    |      |            |     |            |
| 10                                                   | M12            | 25.2           | 22             | 14 | 22   | 60         | 38  | 22690.0201 |