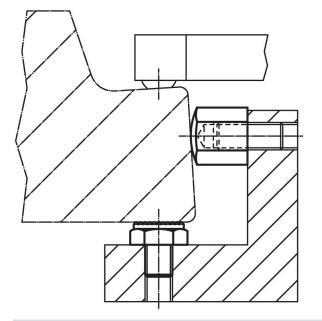

--------|
| h                                                    | d <sub>1</sub> | d <sub>2</sub> | d <sub>3</sub> | 1  |      | torque     |     |            |
| ±0.1                                                 |                |                |                |    |      | max.       |     |            |
| [mm]                                                 |                |                |                |    | [mm] | [Nm]       | [g] |            |
| with male thread, bearing surface ribbed – picture 3 |                |                |                |    |      |            |     |            |
| 10                                                   | M12            | 25.2           | 22             | 14 | 22   | 60         | 38  | 22690.0201 |

### **Application example**



### Compliance

#### **RoHS compliant**

Contains lead - compliant according to exceptions 6a / 6b / 6c.

Contains SVHC substances >0,1% w/w Contains lead - SVHC list [REACH] as of 23.01.2024.

#### **Contains Proposition 65 substances**



Lead can cause cancer and reproductive harm from exposure https://www.P65Warnings.ca.gov/

### Free from Conflict Minerals

This product does not contain any substances designated as "conflict minerals" such as tantalum, tin, gold or tungsten from the Democratic Republic of Congo or adjacent countries.