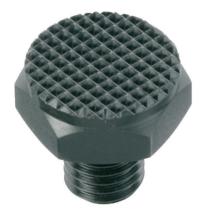

# Pins 22690.0201

### **Product Description**

To be used as seats, stops and thrust pads.

#### **Further products**

- Seating Pins, ribbed or pointedPins, with plastic bearing surface

Drawing

picture 1

picture 2

picture 3

**Order information** 

| Dimensions                                           |                |                |                |    | ws   | Tightening | Ĩ   | Art. No.   |
|------------------------------------------------------|----------------|----------------|----------------|----|------|------------|-----|------------|
| h                                                    | d <sub>1</sub> | d <sub>2</sub> | d <sub>3</sub> | 1  |      | torque     |     |            |
| ±0.1                                                 |                |                |                |    |      | max.       |     |            |
| [mm]                                                 |                |                |                |    | [mm] | [Nm]       | [g] |            |
| with male thread, bearing surface ribbed – picture 3 |                |                |                |    |      |            |     |            |
| 10                                                   | M12            | 25.2           | 22             | 14 | 22   | 60         | 38  | 22690.0201 |