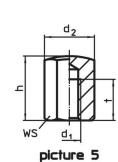

#### **Further products**

- Seating Pins, ribbed or pointedPins, with plastic bearing surface

Drawing

picture 1

picture 2

picture 3

**Order information** 

| Dimensions                                           |                |                |                |    | ws   | Tightening | Ĩ   | Art. No.   |
|------------------------------------------------------|----------------|----------------|----------------|----|------|------------|-----|------------|
| h                                                    | d <sub>1</sub> | d <sub>2</sub> | d <sub>3</sub> | 1  |      | torque     |     |            |
| ±0.1                                                 |                |                |                |    |      | max.       |     |            |
| [mm]                                                 |                |                |                |    | [mm] | [Nm]       | [g] |            |
| with male thread, bearing surface ribbed – picture 3 |                |                |                |    |      |            |     |            |
| 10                                                   | M12            | 25.2           | 22             | 14 | 22   | 60         | 38  | 22690.0201 |