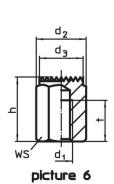

#### **Further products**

- Seating Pins, ribbed or pointedPins, with plastic bearing surface

Drawing

picture 1

picture 2

picture 3

**Order information** 

| Dimensions                                           |                |                |                |    | ws   | Tightening | Ĩ   | Art. No.   |
|------------------------------------------------------|----------------|----------------|----------------|----|------|------------|-----|------------|
| h                                                    | d <sub>1</sub> | d <sub>2</sub> | d <sub>3</sub> | 1  |      | torque     |     |            |
| ±0.1                                                 |                |                |                |    |      | max.       |     |            |
| [mm]                                                 |                |                |                |    | [mm] | [Nm]       | [g] |            |
| with male thread, bearing surface ribbed – picture 3 |                |                |                |    |      |            |     |            |
| 10                                                   | M12            | 25.2           | 22             | 14 | 22   | 60         | 38  | 22690.0201 |