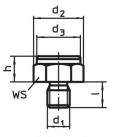

#### **Further products**

- Seating Pins, ribbed or pointedPins, with plastic bearing surface

Drawing

picture 1

picture 2

picture 3

**Order information** 

| Dimensions                                           |                |                |                |    | ws   | Tightening | Ĩ   | Art. No.   |
|------------------------------------------------------|----------------|----------------|----------------|----|------|------------|-----|------------|
| h                                                    | d <sub>1</sub> | d <sub>2</sub> | d <sub>3</sub> | 1  |      | torque     |     |            |
| ±0.1                                                 |                |                |                |    |      | max.       |     |            |
| [mm]                                                 |                |                |                |    | [mm] | [Nm]       | [g] |            |
| with male thread, bearing surface ribbed – picture 3 |                |                |                |    |      |            |     |            |
| 10                                                   | M12            | 25.2           | 22             | 14 | 22   | 60         | 38  | 22690.0201 |