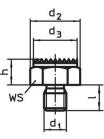

#### **Further products**

- Seating Pins, ribbed or pointedPins, with plastic bearing surface

Drawing

picture 1

picture 2

picture 3

**Order information** 

| Dimensions                                           |                |                |                |    | ws   | Tightening | Ĩ   | Art. No.   |
|------------------------------------------------------|----------------|----------------|----------------|----|------|------------|-----|------------|
| h                                                    | d <sub>1</sub> | d <sub>2</sub> | d <sub>3</sub> | 1  |      | torque     |     |            |
| ±0.1                                                 |                |                |                |    |      | max.       |     |            |
| [mm]                                                 |                |                |                |    | [mm] | [Nm]       | [g] |            |
| with male thread, bearing surface ribbed – picture 3 |                |                |                |    |      |            |     |            |
| 10                                                   | M12            | 25.2           | 22             | 14 | 22   | 60         | 38  | 22690.0201 |