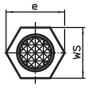

## **Drawing**

picture 2

Erwin Halder KG

picture 3

## **Order information**

| Dimensions                                            |     |    |       |      | ws   | Tightening | -   | Art. No.   |
|-------------------------------------------------------|-----|----|-------|------|------|------------|-----|------------|
| I <sub>1</sub>                                        | d₁  | t  | $d_2$ | е    |      | torque     | _   |            |
|                                                       |     |    |       |      |      | max.       |     |            |
| [mm]                                                  |     |    |       |      | [mm] | [Nm]       | [9] |            |
| case-hardened, ribbed, with female thread – picture 3 |     |    |       |      |      |            |     |            |
| 40                                                    | M12 | 15 | 13    | 21.9 | 19   | 60         | 69  | 22680.0188 |