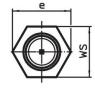

## **Drawing**

picture 2

Erwin Halder KG

picture 3

## **Order information**

| Dimensions                                            |     |    |       |      | ws   | Tightening | -   | Art. No.   |
|-------------------------------------------------------|-----|----|-------|------|------|------------|-----|------------|
| I <sub>1</sub>                                        | d₁  | t  | $d_2$ | е    |      | torque     | _   |            |
|                                                       |     |    |       |      |      | max.       |     |            |
| [mm]                                                  |     |    |       |      | [mm] | [Nm]       | [9] |            |
| case-hardened, ribbed, with female thread – picture 3 |     |    |       |      |      |            |     |            |
| 40                                                    | M12 | 15 | 13    | 21.9 | 19   | 60         | 69  | 22680.0188 |