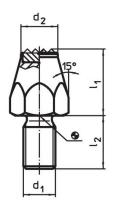

## **Drawing**

picture 2

Erwin Halder KG

picture 3

## **Order information**

| Dimensions                                            |     |    |       |      | ws   | Tightening | -   | Art. No.   |
|-------------------------------------------------------|-----|----|-------|------|------|------------|-----|------------|
| I <sub>1</sub>                                        | d₁  | t  | $d_2$ | е    |      | torque     | _   |            |
|                                                       |     |    |       |      |      | max.       |     |            |
| [mm]                                                  |     |    |       |      | [mm] | [Nm]       | [9] |            |
| case-hardened, ribbed, with female thread – picture 3 |     |    |       |      |      |            |     |            |
| 40                                                    | M12 | 15 | 13    | 21.9 | 19   | 60         | 69  | 22680.0188 |