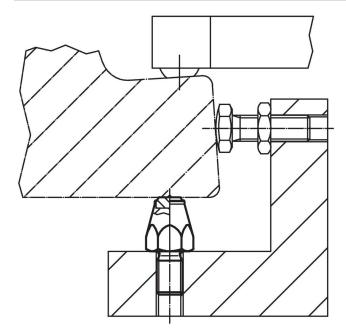

-------------------------------------|-----|----|-------|------|------|------------|-----|------------|
| I <sub>1</sub>                                        | d₁  | t  | $d_2$ | е    |      | torque     | _   |            |
|                                                       |     |    |       |      |      | max.       |     |            |
| [mm]                                                  |     |    |       |      | [mm] | [Nm]       | [9] |            |
| case-hardened, ribbed, with female thread – picture 3 |     |    |       |      |      |            |     |            |
| 40                                                    | M12 | 15 | 13    | 21.9 | 19   | 60         | 69  | 22680.0188 |

Page 1 of 2 www.halder.com

Published on: 3.2.2024

## **Application example**



## Compliance

## **RoHS** compliant

Contains lead - compliant according to exceptions 6a / 6b / 6c.

#### Contains SVHC substances >0,1% w/w

Contains lead - SVHC list [REACH] as of 23.01.2024.

#### **Contains Proposition 65 substances**



Lead can cause cancer and reproductive harm from exposure https://www.P65Warnings.ca.gov/

Erwin Halder KG

#### **Free from Conflict Minerals**

This product does not contain any substances designated as "conflict minerals" such as tantalum, tin, gold or tungsten from the Democratic Republic of Congo or adjacent countries.



www.halder.com Page 2 of 2

Published on: 3.2.2024