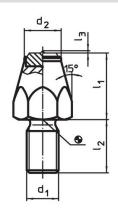

## **Drawing**

picture 2

Erwin Halder KG

picture 3

## **Order information**

| Dimensions                                            |     |    |       |      | ws   | Tightening | -   | Art. No.   |
|-------------------------------------------------------|-----|----|-------|------|------|------------|-----|------------|
| I <sub>1</sub>                                        | d₁  | t  | $d_2$ | е    |      | torque     | _   |            |
|                                                       |     |    |       |      |      | max.       |     |            |
| [mm]                                                  |     |    |       |      | [mm] | [Nm]       | [9] |            |
| case-hardened, ribbed, with female thread – picture 3 |     |    |       |      |      |            |     |            |
| 40                                                    | M12 | 15 | 13    | 21.9 | 19   | 60         | 69  | 22680.0188 |