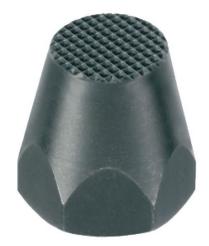

# Seating Pins • ribbed or pointed 22680.0188

# **Product Description**

For workpieces showing a rough surface. Pointed type (picture 2) especially suitable for cast parts.