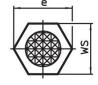

## **Drawing**

picture 2

Erwin Halder KG

picture 3

## **Order information**

| Dimensions                                            |     |    |       |      | ws   | Tightening | -   | Art. No.   |
|-------------------------------------------------------|-----|----|-------|------|------|------------|-----|------------|
| I <sub>1</sub>                                        | d₁  | t  | $d_2$ | е    |      | torque     | _   |            |
|                                                       |     |    |       |      |      | max.       |     |            |
| [mm]                                                  |     |    |       |      | [mm] | [Nm]       | [9] |            |
| case-hardened, ribbed, with female thread – picture 3 |     |    |       |      |      |            |     |            |
| 40                                                    | M12 | 15 | 13    | 21.9 | 19   | 60         | 69  | 22680.0188 |