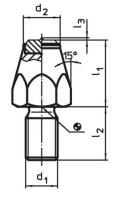

#### Further products

• Pins

Drawing

picture 1

picture 2

picture 3

Order information

| Dimensions     |                     |                |                   |                |   | WS    | Tightening |     | Art. No. |
|----------------|---------------------|----------------|-------------------|----------------|---|-------|------------|-----|----------|
| I <sub>1</sub> | d <sub>1</sub>      | l <sub>2</sub> | I <sub>3</sub>    | d <sub>2</sub> | е |       | torque     | _   |          |
|                |                     |                |                   |                |   |       | max.       |     |          |
| [mm]           |                     |                |                   |                |   | [mm]  | [Nm]       | [0] |          |
|                |                     |                | []                |                |   | լոույ | Lisini     | [g] |          |
| with hard me   | etal insert, pointe | d, and thread  | ed shank – pictur | re 2           |   | []    | Liand      | [9] |          |