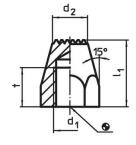

#### Further products

• Pins

Drawing

picture 1

picture 2

picture 3

Order information

| Dimensions     |                     |                |                   |                |   | WS    | Tightening |     | Art. No. |
|----------------|---------------------|----------------|-------------------|----------------|---|-------|------------|-----|----------|
| I <sub>1</sub> | d <sub>1</sub>      | l <sub>2</sub> | I <sub>3</sub>    | d <sub>2</sub> | е |       | torque     | _   |          |
|                |                     |                |                   |                |   |       | max.       |     |          |
| [mm]           |                     |                |                   |                |   | [mm]  | [Nm]       | [0] |          |
|                |                     |                | []                |                |   | լոույ | Lisini     | [g] |          |
| with hard me   | etal insert, pointe | d, and thread  | ed shank – pictur | re 2           |   | []    | Liand      | [9] |          |