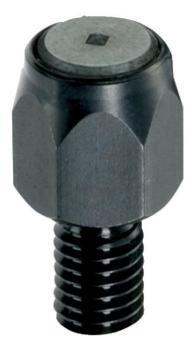

# Seating Pins • ribbed or pointed 22680.0103

## **Product Description**

For workpieces showing a rough surface. Pointed type (picture 2) especially suitable for cast parts.