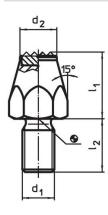

#### Further products

• Pins

Drawing

picture 1

picture 2

picture 3

Order information

| Dimensions     |                     |                |                   |                |   | WS    | Tightening |     | Art. No. |
|----------------|---------------------|----------------|-------------------|----------------|---|-------|------------|-----|----------|
| I <sub>1</sub> | d <sub>1</sub>      | l <sub>2</sub> | I <sub>3</sub>    | d <sub>2</sub> | е |       | torque     | _   |          |
|                |                     |                |                   |                |   |       | max.       |     |          |
| [mm]           |                     |                |                   |                |   | [mm]  | [Nm]       | [0] |          |
|                |                     |                | []                |                |   | լոույ | Lisini     | [g] |          |
| with hard me   | etal insert, pointe | d, and thread  | ed shank – pictur | re 2           |   | []    | Liand      | [9] |          |