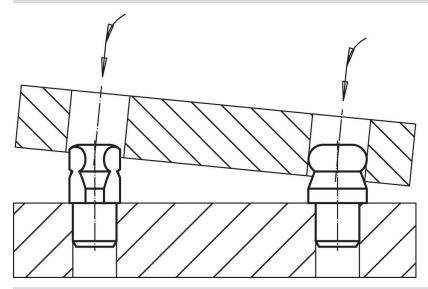

## **Application example**

# **Product Description**

Ball ended locating pins facilitate easy inserting and removing avoiding clamping inclination.