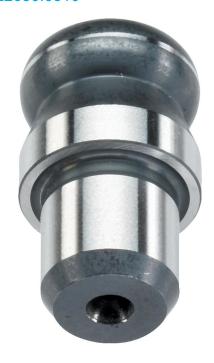

# Locating Pins • with ball end 22630.0310

# **Product Description**

Ball ended locating pins facilitate easy inserting and removing avoiding clamping inclination.

#### Material

• Tool steel, hardened, blackened and ground