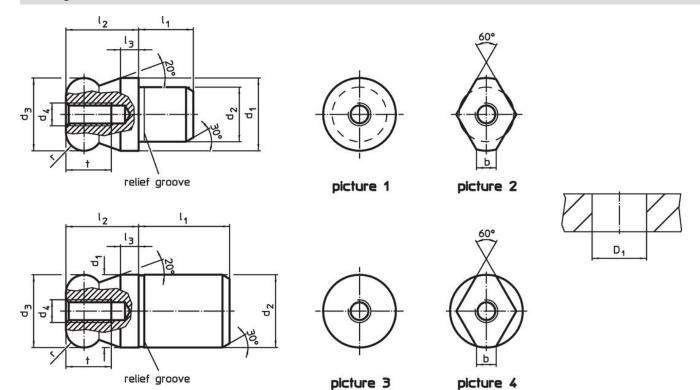

# **Drawing**

## **Order information**

| Dimensions                                  |                      |                                         |    |                |                |                |   |     | Location hole        | I   | Art. No.   |
|---------------------------------------------|----------------------|-----------------------------------------|----|----------------|----------------|----------------|---|-----|----------------------|-----|------------|
| <b>d</b> ₁<br>g6                            | d <sub>2</sub><br>n6 | <b>d</b> <sub>3</sub><br>-0.01<br>-0.05 | d₄ | I <sub>1</sub> | l <sub>2</sub> | l <sub>3</sub> | t | r   | D <sub>1</sub><br>H7 | _   |            |
| [mm]                                        |                      |                                         |    |                |                |                |   |     | [mm]                 | [9] |            |
| with ball end plain – picture 1, Tool steel |                      |                                         |    |                |                |                |   |     |                      |     |            |
| 10                                          | 7                    | 10                                      | M3 | 7              | 10             | 2.5            | 6 | 2.5 | 7                    | 6.7 | 22630.0310 |