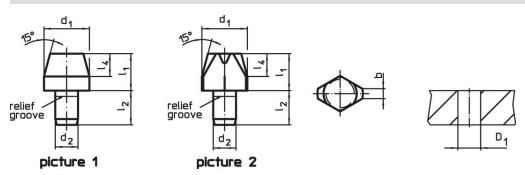

The bearing surface of the seating pin has no centre (picture 1). A centre is permitted for the seating pins (picture 2 and 3) according to DIN 6321.

## **Order information**

| Dimensions                                            |                  |                |    |    | Location hole  | <b>I</b> | Art. No.   |
|-------------------------------------------------------|------------------|----------------|----|----|----------------|----------|------------|
| d <sub>1</sub>                                        | l I <sub>1</sub> | d <sub>2</sub> | I2 | I4 | D <sub>1</sub> | _        |            |
| g6                                                    |                  | n6             |    |    | H7             |          |            |
| [mm]                                                  |                  |                |    |    | [mm]           | [g]      |            |
| locating pin, cylindric, DIN 6321, form B – picture 1 |                  |                |    |    |                |          |            |
| 25                                                    | 15               | 12             | 18 | 9  | 12             | 66       | 22630.0032 |