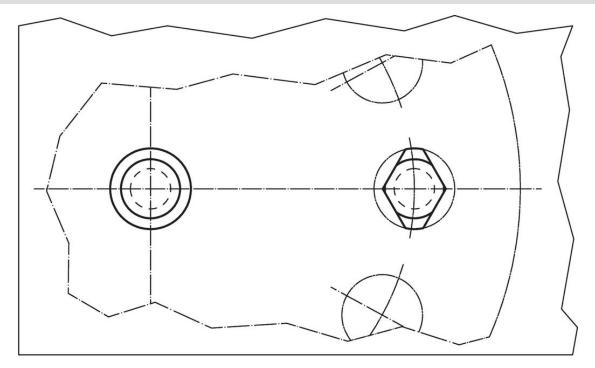

---|----------------|----------|------------|
| d <sub>1</sub>                                        | l I <sub>1</sub> | d <sub>2</sub> | I2 | I4 | D <sub>1</sub> | _        |            |
| g6                                                    |                  | n6             |    |    | H7             |          |            |
| [mm]                                                  |                  |                |    |    | [mm]           | [g]      |            |
| locating pin, cylindric, DIN 6321, form B – picture 1 |                  |                |    |    |                |          |            |
| 25                                                    | 15               | 12             | 18 | 9  | 12             | 66       | 22630.0032 |

## **Application example**



## Compliance

## **RoHS compliant**

Compliant according to Directive 2011/65/EU and Directive 2015/863.

## Does not contain SVHC substances

No SVHC substances with more than 0.1% w/w contained - SVHC list [REACH] as of 23.01.2024.

## Does not contain Proposition 65 substances

No Proposition 65 substances included. https://www.P65Warnings.ca.gov/

## Free from Conflict Minerals

This product does not contain any substances designated as "conflict minerals" such as tantalum, tin, gold or tungsten from the Democratic Republic of Congo or adjacent countries.