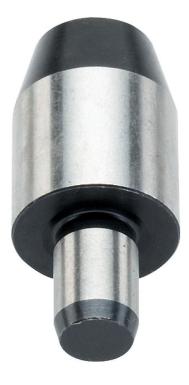

## **Product Description**

Cylindric locating pins (DIN 6321, form B) for locating workpieces in toleranced holes and also to be used as stops and feet.

Flattened locating pin (DIN 6321, form C) used to overcome differences in tolerances, between holes or to position an element in one direction only.

## Material

• Tool steel, hardened, ground