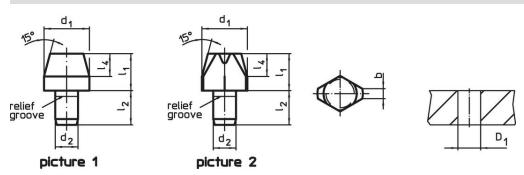

The bearing surface of the seating pin has no centre (picture 1). A centre is permitted for the seating pins (picture 2 and 3) according to DIN 6321.

## **Order information**

| Dimensions          |                     |                 |    |    | Location hole  | Ĩ   | Art. No.   |
|---------------------|---------------------|-----------------|----|----|----------------|-----|------------|
| d <sub>1</sub>      | l I1                | d <sub>2</sub>  | I2 | I4 | D <sub>1</sub> | _   |            |
| g6                  |                     | n6              | -  |    | H7             |     |            |
| [mm]                |                     |                 |    |    | [mm]           | [9] |            |
| locating pin, cylin | dric, DIN 6321, for | n B – picture 1 |    |    |                |     |            |
| 20                  | 25                  | 12              | 18 | 0  | 10             | 73  | 22630.0031 |