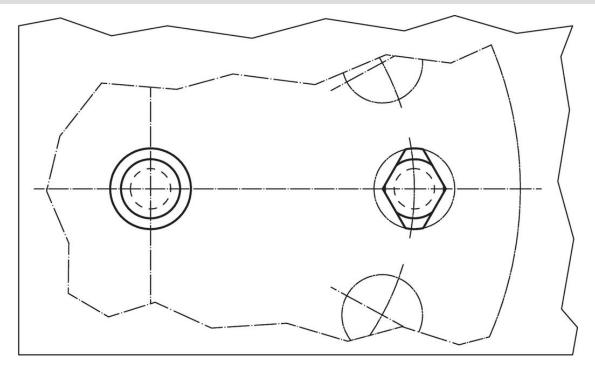

| Dimensions          |                     |                 |    |    | Location hole  | Ĩ   | Art. No.   |
|---------------------|---------------------|-----------------|----|----|----------------|-----|------------|
| d <sub>1</sub>      | l I1                | d <sub>2</sub>  | I2 | I4 | D <sub>1</sub> | _   |            |
| g6                  |                     | n6              | -  |    | H7             |     |            |
| [mm]                |                     |                 |    |    | [mm]           | [9] |            |
| locating pin, cylin | dric, DIN 6321, for | n B – picture 1 |    |    |                |     |            |
| 20                  | 25                  | 12              | 18 | 0  | 10             | 73  | 22630.0031 |

## **Application example**



## Compliance

## **RoHS compliant**

Compliant according to Directive 2011/65/EU and Directive 2015/863.

## Does not contain SVHC substances

No SVHC substances with more than 0.1% w/w contained - SVHC list [REACH] as of 23.01.2024.

## Does not contain Proposition 65 substances

No Proposition 65 substances included. https://www.P65Warnings.ca.gov/

## Free from Conflict Minerals

This product does not contain any substances designated as "conflict minerals" such as tantalum, tin, gold or tungsten from the Democratic Republic of Congo or adjacent countries.