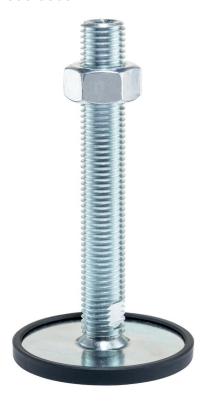

## **Product Description**

The support legs are universally usable as adjustable legs.

In this version with a rubber cap, sensitive support surfaces are protected, and slipping is prevented

The plate is screwed to the threaded pin and nut by a stainless steel fastening screw, and is also glued.