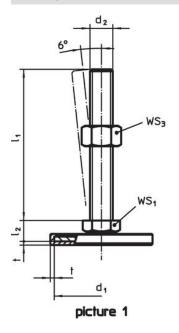

## **Order information**

|                | WS <sub>1</sub> | WS <sub>2</sub> | WS <sub>3</sub> | - | Art. No. |      |      |     |  |
|----------------|-----------------|-----------------|-----------------|---|----------|------|------|-----|--|
| d <sub>1</sub> | d <sub>2</sub>  | I <sub>1</sub>  | l <sub>2</sub>  | t |          |      |      | _   |  |
| [mm]           |                 |                 |                 |   |          |      |      |     |  |
|                |                 | [mm]            |                 |   | [mm]     | [mm] | [mm] | [g] |  |
| with screw – p | icture 2, Steel | [mm]            |                 |   | [mm]     | [mm] | [mm] | [9] |  |