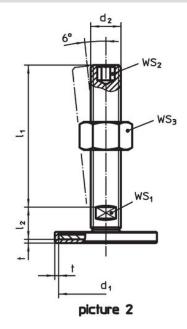

## **Order information**

|                | WS <sub>1</sub> | WS <sub>2</sub> | WS <sub>3</sub> | - | Art. No. |      |      |     |  |
|----------------|-----------------|-----------------|-----------------|---|----------|------|------|-----|--|
| d <sub>1</sub> | d <sub>2</sub>  | I <sub>1</sub>  | l <sub>2</sub>  | t |          |      |      | _   |  |
| [mm]           |                 |                 |                 |   |          |      |      |     |  |
|                |                 | [mm]            |                 |   | [mm]     | [mm] | [mm] | [g] |  |
| with screw – p | icture 2, Steel | [mm]            |                 |   | [mm]     | [mm] | [mm] | [9] |  |