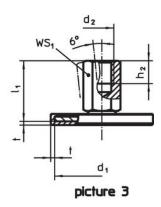

## **Order information**

|                | WS <sub>1</sub> | WS <sub>2</sub> | WS <sub>3</sub> | - | Art. No. |      |      |     |  |
|----------------|-----------------|-----------------|-----------------|---|----------|------|------|-----|--|
| d <sub>1</sub> | d <sub>2</sub>  | I <sub>1</sub>  | l <sub>2</sub>  | t |          |      |      | _   |  |
| [mm]           |                 |                 |                 |   |          |      |      |     |  |
|                |                 | [mm]            |                 |   | [mm]     | [mm] | [mm] | [g] |  |
| with screw – p | icture 2, Steel | [mm]            |                 |   | [mm]     | [mm] | [mm] | [9] |  |