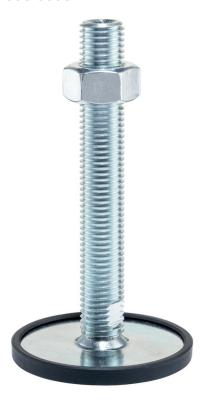

#### **Product Description**

The support legs are universally usable as adjustable legs.

In this version with a rubber cap, sensitive support surfaces are protected, and slipping is prevented.

The plate is screwed to the threaded pin and nut by a stainless steel fastening screw, and is also glued.

#### Pad

Steel, zinc-plated by galvanization, passivated