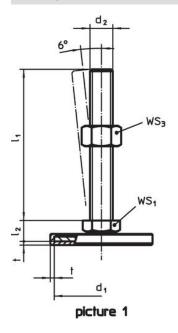

# **Drawing**

## **Order information**

| Dimensions     |                 |                |                |   | WS₁  | WS <sub>2</sub> | WS <sub>3</sub> | I   | Art. No. |
|----------------|-----------------|----------------|----------------|---|------|-----------------|-----------------|-----|----------|
| d <sub>1</sub> | d <sub>2</sub>  | l <sub>1</sub> | l <sub>2</sub> | t | •    | -               |                 |     |          |
|                |                 |                |                |   |      |                 |                 |     |          |
|                |                 | [mm]           |                |   | [mm] | [mm]            | [mm]            | [g] |          |
| with screw – p | icture 2, Steel | [mm]           |                |   | [mm] | [mm]            | [mm]            | [9] |          |