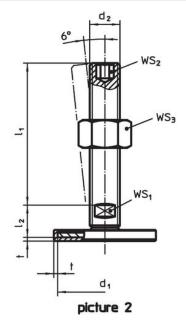

# **Drawing**

## **Order information**

| Dimensions     |                 |                |                |   | WS₁  | WS <sub>2</sub> | WS <sub>3</sub> | I   | Art. No. |
|----------------|-----------------|----------------|----------------|---|------|-----------------|-----------------|-----|----------|
| d <sub>1</sub> | d <sub>2</sub>  | l <sub>1</sub> | l <sub>2</sub> | t | •    | -               |                 |     |          |
|                |                 |                |                |   |      |                 |                 |     |          |
|                |                 | [mm]           |                |   | [mm] | [mm]            | [mm]            | [g] |          |
| with screw – p | icture 2, Steel | [mm]           |                |   | [mm] | [mm]            | [mm]            | [9] |          |