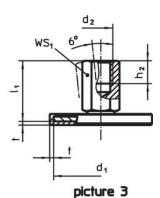

# **Drawing**

## **Order information**

| Dimensions     |                 |                |                |   | WS₁  | WS <sub>2</sub> | WS <sub>3</sub> | I   | Art. No. |
|----------------|-----------------|----------------|----------------|---|------|-----------------|-----------------|-----|----------|
| d <sub>1</sub> | d <sub>2</sub>  | l <sub>1</sub> | l <sub>2</sub> | t | •    | -               |                 |     |          |
|                |                 |                |                |   |      |                 |                 |     |          |
|                |                 | [mm]           |                |   | [mm] | [mm]            | [mm]            | [g] |          |
| with screw – p | icture 2, Steel | [mm]           |                |   | [mm] | [mm]            | [mm]            | [9] |          |