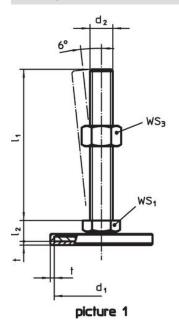

# **Drawing**

# **Order information**

| Dimensions                    |                |                |                |   | WS <sub>1</sub> | WS <sub>2</sub> | WS <sub>3</sub> | ă.  | Art. No.   |
|-------------------------------|----------------|----------------|----------------|---|-----------------|-----------------|-----------------|-----|------------|
| d <sub>1</sub>                | d <sub>2</sub> | l <sub>1</sub> | l <sub>2</sub> | t |                 |                 |                 |     |            |
|                               |                | [mm]           |                |   | [mm]            | [mm]            | [mm]            | [g] |            |
| with screw – picture 2, Steel |                |                |                |   |                 |                 |                 |     |            |
| 50                            | M16            | 125            | 17             | 2 | 12              | 8               | 24              | 244 | 22593.0840 |