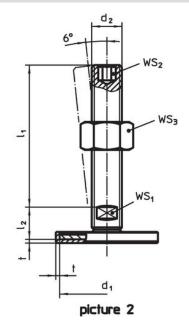

# **Drawing**

# **Order information**

| Dimensions                    |                |                |                |   | WS <sub>1</sub> | WS <sub>2</sub> | WS <sub>3</sub> | ă.  | Art. No.   |
|-------------------------------|----------------|----------------|----------------|---|-----------------|-----------------|-----------------|-----|------------|
| d <sub>1</sub>                | d <sub>2</sub> | l <sub>1</sub> | l <sub>2</sub> | t |                 |                 |                 |     |            |
|                               |                | [mm]           |                |   | [mm]            | [mm]            | [mm]            | [g] |            |
| with screw – picture 2, Steel |                |                |                |   |                 |                 |                 |     |            |
| 50                            | M16            | 125            | 17             | 2 | 12              | 8               | 24              | 244 | 22593.0840 |