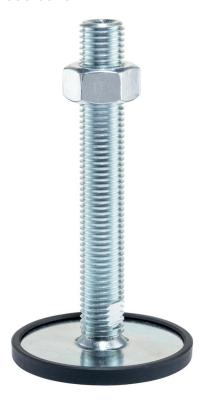

# **Product Description**

The support legs are universally usable as adjustable legs.

In this version with a rubber cap, sensitive support surfaces are protected, and slipping is

The plate is screwed to the threaded pin and nut by a stainless steel fastening screw, and is also glued.

## Rubber cap

Rubber, black

· Steel, zinc-coated by galvanisation, passivated, ISO 4032

· Steel, zinc-plated by galvanization, passivated