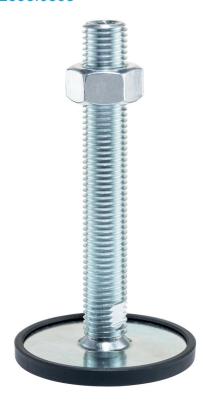

## **Product Description**

The support legs are universally usable as adjustable legs.

In this version with a rubber cap, sensitive support surfaces are protected, and slipping is prevented.

The plate is screwed to the threaded pin and nut by a stainless steel fastening screw, and is also glued.