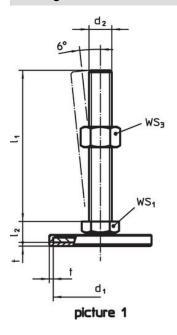

# Order information

| Dimensions                    |                |                |                |     | WS <sub>1</sub> | WS <sub>2</sub> | WS <sub>3</sub> | -   | Art. No.   |
|-------------------------------|----------------|----------------|----------------|-----|-----------------|-----------------|-----------------|-----|------------|
| d <sub>1</sub>                | d <sub>2</sub> | I <sub>1</sub> | l <sub>2</sub> | t   |                 |                 |                 | _   |            |
|                               | [mm]           | [mm]           | [mm]           | [g] |                 |                 |                 |     |            |
| with screw – picture 2, Steel |                |                |                |     |                 |                 |                 |     |            |
| 40                            | M16            | 75             | 17             | 1.5 | 12              | 8               | 24              | 154 | 22593.0805 |